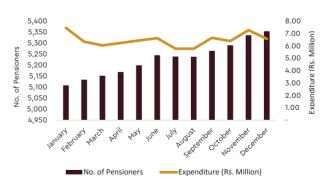

| 6. Ca  | sh Flow Management, Deficit Financing and Debt                                      |     |
|--------|-------------------------------------------------------------------------------------|-----|
| 6.1    | Government Treasury Cash Flow Operations – 2021                                     | 114 |
| 6.2    | ODA Commitments and Marketing Borrowings 2021, by Development Partner (USD Million) | 115 |
| 6.3    | Foreign Financing ODA Commitments and Market Borrowing                              | 116 |
| 6.4    | Disbursements of Foreign Loans and Grants from 1st January to 31st December 2021    | 118 |
| 6.5    | Committed Undisbursed Balance as at 31st December 2021                              | 119 |
| 6.6    | Central Government Domestic Debt                                                    | 121 |
| 6.7    | Domestic Debt Service Payments                                                      | 124 |
| 6.8    | Debt Service Forecast for 2021–2027                                                 | 124 |
| 6.9    | ODA Disbursements with Financial Terms January - December 2021                      | 125 |
| 6.10   | Grand Disbursements 2021                                                            | 131 |
| 7. Dev | velopment Finance                                                                   |     |
| 7.1    | Local Financial Loans schemes progress as at 31.12.2021                             | 137 |
| 7.2    | Funds Disbursed by Commercial and Specilized Banks to SMEs - 2021                   | 137 |
| 7.3    | Progress of the SME Credit Line and Emergency Response Components as at 31.12.2021  | 138 |
| 7.4    | Progress of the We-Fi Grant as at 31.12.2021                                        | 139 |
| 7.5    | Progress of the Tea Smallholder Loan Scheme as at 31.12.2021                        | 139 |
| 7.6    | Progress of the RSPGLoC as at 31.12.2021                                            | 140 |
| 7.7    | Special Loan Scheme for Organic Fertilizer, Herbicides and Pesticides Manufactures  | 141 |
| 7.8    | Performance of Smallholder Plantation Sector, 2018–2021                             | 142 |
| 7.9    | Maize cultivation, 2015–2021                                                        | 142 |
| 7.10   | Progress of Grain Preservation Centers, 2015 - 2021                                 | 143 |
| 7.11   | Settlement of Interest Subsidy for Senior Citizen's Fixed Deposits, 2015 - 2021     | 144 |
| 7.12   | Paddy Purchased under the Government Paddy Purchasing Programme, 2015 – 2021        | 146 |
| 7.13   | Progress of Granting Loans for Purchasing Paddy for Private Sector, 2020–2021       | 146 |
| 7.14   | Progress of Green Gram Purchasing by District Secretaries                           | 147 |
| 7.15   | Several Measures to Protect Consumers and Producers 2021-22                         | 148 |
| 7.16   | The implementation Progress of the Home Shop Programme                              | 149 |
| 7.17   | The implementation Progress of the Housing Loan Scheme                              | 149 |
| 8. Pei | rformance of State Owned Enterprises (SOEs)                                         |     |
| 8.1    | Financial Outturn of Key SOEs                                                       | 153 |
| 8.2    | Levy/ Dividend Income from SOEs                                                     | 153 |
| 8.3    | Asset Base of Key SOEs                                                              | 155 |
| 8.4    | Installed Capacity and Power Generation of CEB - 2019-2021                          | 155 |