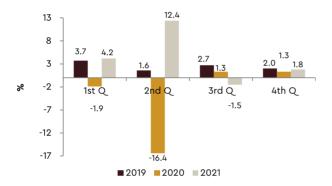

## **FIGURES**

| 1. De | velopments in Fiscal Policy, Strategy and Challenges                  |          |
|-------|-----------------------------------------------------------------------|----------|
| 1.1   | Revenue and Grants and Tax Revenue as a % of GDP                      | 07       |
| 1.2   | Recurrent Expenditure Vs Revenue Including Grants                     | 07       |
|       | Government Revenue and Expenditue                                     | 07       |
|       | Key Fiscal Balances 2010–2021                                         | 08       |
| 1.5   | Central Government Debt (as a % of GDP)                               | 08       |
| 2. Ec | onomic Developments in 2021                                           |          |
| 2.1   | Quarterly Growth Rates of GDP                                         | 16       |
|       | Per capita GDP (USD)                                                  | 17       |
|       | Agriculture Sector Composition-2021                                   | 21       |
|       | Industry Sector Composition-2021                                      | 24       |
|       | Saving - Investment Gap                                               | 28       |
|       | Growth in Exports & Imports & Trade Balance (Quarterly) Trade Balance | 29       |
|       | Balance of Payments                                                   | 29<br>29 |
|       | Composition of Exports                                                | 30       |
|       | Total Exports and Textile & Garments Exports                          | 30       |
|       | Workers' Remittances                                                  | 34       |
|       | Reserve Money and Private Sector Credit Growth                        | 35       |
|       | Private Sector Credit Growth and Trade Deficit                        | 35       |
| 2.14  | Headline Inflation, Food Inflation & Non-Food Inflation               | 38       |
| 3. Gl | obal Developments                                                     |          |
| 3.1   | Monthly Movements in 6 Months LIBRO                                   | 46       |
|       | Exchange Rates Against USD : 2007 - April 2022                        | 48       |
| 3.3   | Crude Oil Prices : 2015 January – 2022 April                          | 49       |
| 4. G  | overnment Revenue                                                     |          |
| 4.1   | Government Revenue                                                    | 57       |
| 4.2   | Composition of Tax Revenue - 2021                                     | 59       |
| 4.3   | Cigarette Production & Excise Duty Revenue                            | 61       |
| 4.4   | Liquor Production and Excise Tax Revenue                              | 61       |
| 5. G  | overnment Expenditure                                                 |          |
| 5.1   | Central Government Expenditure on Healthcare in 2021                  | 102      |
| 5.2   |                                                                       | 104      |
| 5 3   | Expenditure on Skills Development Sector 2020 - 2021                  | 106      |