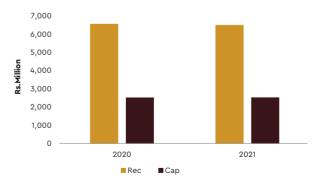

with effect from March 01, 2021 and August 01, 2021, respectively.

#### **Non State Higher Education**

Rs. 386 million was invested in 2021 as support for the educational loan scheme to follow higher education degrees in non-state universities. As such, 3,590 students benefitted to follow 95 degree courses offered by 15 non-state higher education institutes.

#### **Skills Development**

Providing vocational education and skills development is a prerequisite for the creation of a productive labor force particularly, for the youths. As such, the Government spent Rs. 9,032 million in 2021 for the skill development of which Rs. 6,501 million was for recurrent expenditure and Rs. 2,531 million was for capital expenditure.

Figure 5.3 | Expenditure on Skills Development Sector, 2020 - 2021



Source : Department of National Budget

<sup>(</sup>a) Provisional

Table 5.20 | Major projects implemented in 2021 on Skills Development

|                                                                                                      | Rs. Million |
|------------------------------------------------------------------------------------------------------|-------------|
| Description                                                                                          | 2021        |
| Skills Sector Development Programme (ADB/WB)                                                         | 641         |
| Upgrading of Katunayake Engineering<br>Technology Institute (Austria)                                | 46          |
| Establishment of Colombo Vocational Training<br>Center and Gam