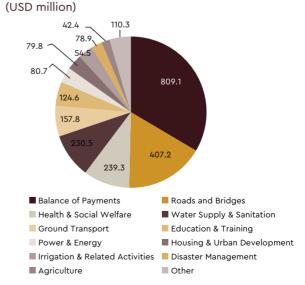

## **FIGURES**

| 6. Ca | sh Flow Management , Deficit Financing and Debt                                                    |            |
|-------|----------------------------------------------------------------------------------------------------|------------|
| 6.1   | Commitments 2021 by Major Development Partners (USD Million)                                       | 116        |
| 6.2   | Commitments 2021 by Major Economic Sector (USD Million)                                            | 116        |
| 6.3   | Disbursement 2021, Major Development Lender Wise (USD Million)                                     | 118        |
| 6.4   | Disbursement 2021 Sector Wise (USD Million)                                                        | 118        |
| 6.5   | CUB – 2021 by Major Development Partners                                                           | 119        |
| 6.6   | Central Government Debt                                                                            | 119        |
|       | Composition of Domestic Debt by Type                                                               | 120        |
|       | Domestic Debt Maturity Profile                                                                     | 120        |
|       | Domestic Debt Service Payments as a percentage of GDP and Total Government Revenue : (2011 – 2021) | 124        |
|       | Outstanding Debt by Original Maturities (USD Million)                                              | 124        |
| 6.11  | Composition of Outstanding Debt by Currency                                                        | 124        |
| 7. De | velopment Finance                                                                                  |            |
| 7.1   | Sector wise SME Loan Disbursements                                                                 | 138        |
| 7.2   | Progress of Farmers' Pension Scheme – 2021                                                         | 144        |
|       | Progress of Fishermens' Pension Scheme – 2021                                                      | 144        |
| 7.4   | Total Paddy Production 2010 – 2021                                                                 | 145        |
| 8. Pe | rformance of State Owned Enterprises( SOEs)                                                        |            |
| 8.1   | Generation Mix 2020                                                                                | 156        |
| 8.2   | Generation Mix 2021                                                                                | 156        |
|       | Crude Oil (petroleum) Brent Price in 2017 - 2021 (USD)                                             | 152        |
|       | Average Crude Oils Prices 2021                                                                     | 157        |
|       | Composition of Product Portfolio                                                                   | 158        |
|       | Sector wise Profitability                                                                          | 159        |
|       | Credit Portfolio of the Bank of Ceylon 2021                                                        | 161        |
|       | Credit Portfolio of the People Bank 2021                                                           | 161        |
|       | Credit Portfolio of the National Savings Bank 2021                                                 | 162        |
|       | Revenue from year 2016–2021                                                                        | 168        |
|       | Performance of Sri Lanka Transport Board Sales Vs Profit/Loss                                      | 170<br>180 |
|       |                                                                                                    |            |