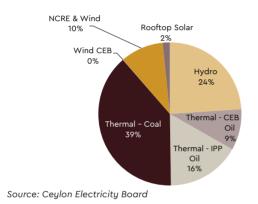

## **FIGURES**

| 6. Ca | sh Flow Management , Deficit Financing and Debt                                                    |            |
|-------|----------------------------------------------------------------------------------------------------|------------|
| 6.1   | Commitments 2021 by Major Development Partners (USD Million)                                       | 116        |
| 6.2   | Commitments 2021 by Major Economic Sector (USD Million)                                            | 116        |
| 6.3   | Disbursement 2021, Major Development Lender Wise (USD Million)                                     | 118        |
| 6.4   | Disbursement 2021 Sector Wise (USD Million)                                                        | 118        |
| 6.5   | CUB – 2021 by Major Development Partners                                                           | 119        |
| 6.6   | Central Government Debt                                                                            | 119        |
|       | Composition of Domestic Debt by Type                                                               | 120        |
|       | Domestic Debt Maturity Profile                                                                     | 120        |
|       | Domestic Debt Service Payments as a percentage of GDP and Total Government Revenue : (2011 – 2021) | 124        |
|       | Outstanding Debt by Original Maturities (USD Million)                                              | 124        |
| 6.11  | Composition of Outstanding Debt by Currency                                                        | 124        |
| 7. De | velopment Finance                                                                                  |            |
| 7.1   | Sector wise SME Loan Disbursements                                                                 | 138        |
| 7.2   | Progress of Farmers' Pension Scheme – 2021                                                         | 144        |
|       | Progress of Fishermens' Pension Scheme – 2021                                                      | 144        |
| 7.4   | Total Paddy Production 2010 – 2021                                                                 | 145        |
| 8. Pe | rformance of State Owned Enterprises( SOEs)                                                        |            |
| 8.1   | Generation Mix 2020                                                                                | 156        |
| 8.2   | Generation Mix 2021                                                                                | 156        |
|       | Crude Oil (petroleum) Brent Price in 2017 - 2021 (USD)                                             | 152        |
|       | Average Crude Oils Prices 2021                                                                     | 157        |
|       | Composition of Product Portfolio                                                                   | 158        |
|       | Sector wise Profitability                                                                          | 159        |
|       | Credit Portfolio of the Bank of Ceylon 2021                                                        | 161        |
|       | Credit Portfolio of the People Bank 2021                                                           | 161        |
|       | Credit Portfolio of the National Savings Bank 2021                                                 | 162        |
|       | Revenue from year 2016–2021                                                                        | 168        |
|       | Performance of Sri Lanka Transport Board Sales Vs Profit/Loss                                      | 170<br>180 |
|       |                                                                                                    |            |