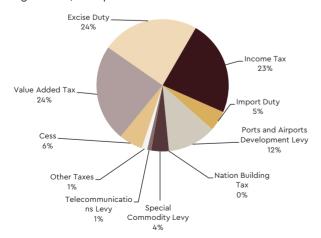

| 1,216,542 | 1,298,019           | 6.7                     |

Source: Department of Fiscal Policy

Revenue collection from Excise taxes declined by 4.7 percent to Rs. 306.9 billion in 2021 from Rs. 321.9 billion in 2020. Excise tax revenue as a percentage of GDP was 1.8 percent of GDP in 2021 from 2.1 percent of GDP in 2020 mainly driven by the drop in revenue from motor vehicles and cigarettes by 62.9 percent and 6.2 percent, respectively in 2021. Revenue collected from taxes on external trade declined by 3.3 percent to Rs. 349.8 billion in 2021 from Rs. 361.6 billion in 2020 owing to the decline in revenue from the Customs Import Duty (CID) by 43.7 percent to Rs. 64.3 billion in 2021 and SCL by 32.5 percent to Rs. 55.8 billion in 2021.

Figure 4.2 | Composition of Tax Revenue - 2021



Source: Department of Fiscal Policy

#### **Income Taxes**

The income tax structure was significantly revamped with the extraordinary tax revisions introduced in late 2019. This included the increase in Personal Income Tax (PIT) relief from Rs. 500,000 to Rs. 3 million, the introduction of an expenditure relief up to Rs. 1.2 million, an increase of tax slabs on taxable income from Rs. 600,000 to Rs. 3 million and a reduction of the maximum personal income tax rate from 24.0 percent and 18.0 percent. In the same vein, the Standard Corporate Income Tax (CIT) rate was reduced from 28.0 percent to 24.0 percent, while introducing a plethora of tax incentives such as tax exemptions for agriculture and Information Technology (IT) and enabled services, tax deductions and tax holidays.

The low