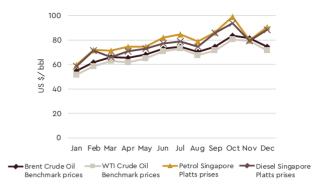

to develop renewable energy projects in identified locations.

# 8.2.2 Ceylon Petroleum Corporation

The Ceylon Petroleum Corporation (CPC) plays a pivotal role in the energy sector by importing and distributing about 86 percent of the total petroleum product requirement of the country.

Figure 8.3 | Crude Oil (petroleum) Brent Price in 2017-2021 (USD)



Source: tradingeconomics

The international Brent crude oil prices remained volatile with the range of USD 40/bbl to USD 84/bbl during the last five years except for the historical market collapse from March to July 2020 due to the pandemic. However,

currently, the international oil prices have risen to USD 115/bbl due to the geo-political uncertainty arising from the Russia-Ukraine conflict.

Figure 8.4 | Average Crude Oil Prices 2021



Source: Central Bank

The gradual increase in domestic petroleum prices was limited to petrol by 29 percent per litre, diesel by 16 percent per litre and kerosene by 24 percent per litre in 2021. Thus, compared to a 29 percent year on year increase in the cost of sales to Rs. 588,822 million in 2021, CPC's revenue moderately increased to 12 percent on a year-on-year basis to Rs. 570,268 million in 2021 resulting in enhanced bank exposure of the CPC while recording substantial losses reverting pressure to the two state banks.

To mitigate the implied liquidity risk, a costreflective fuel pricing mechanism needs to be adopted, under which retail prices are periodically adjusted in line with world market prices at least level of cost-recovery which is the major option for regaining the fina