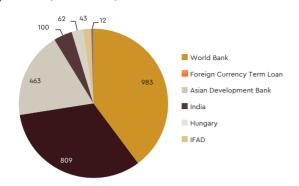

| 61.7    | -                      | 61.7    |
| Korea                       | -       | 12.0                   | 12.0    |
| Multilateral - ODA          | 1461.5  | 27.3                   | 1489    |
| Asian Development Bank      | 460.0   | 3.0                    | 463.0   |
| World Bank                  | 959.8   | 23.3                   | 983.3   |
| IFAD                        | 41.7    | 1.0                    | 42.7    |
| Market Borrowing            | 808.8   | -                      | 8.808   |
| Foreign Currency Term Loan  | 808.8   | -                      | 8.808   |
| Total                       | 2,432.1 | 39.3                   | 2,471.4 |

Source: Department of External Resources

Figure 6.1 | Commitments 2021 by Major Development partners (USD Million)



Source: Department of External Resources

Figure 6.2 | Committments 2021 by Major Economic Sector (USD million)



Source : Department of External Resources

Annex 6.1 | Foreign financing ODA commitments and market borrowing with forms from 1st January to 31st December 2021

|                                        |                | ncing ODA commitme                                                                             |          |                            | mitted (mi  |             |               | Rate per         |                              |                                                     |                                  |                      | g<br>rs)                                     |
|----------------------------------------|----------------|-------------