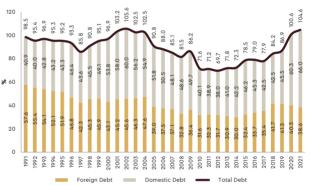

## **FIGURES**

| 6. Ca | sh Flow Management , Deficit Financing and Debt                                                    |            |
|-------|----------------------------------------------------------------------------------------------------|------------|
| 6.1   | Commitments 2021 by Major Development Partners (USD Million)                                       | 116        |
| 6.2   | Commitments 2021 by Major Economic Sector (USD Million)                                            | 116        |
| 6.3   | Disbursement 2021, Major Development Lender Wise (USD Million)                                     | 118        |
| 6.4   | Disbursement 2021 Sector Wise (USD Million)                                                        | 118        |
| 6.5   | CUB – 2021 by Major Development Partners                                                           | 119        |
| 6.6   | Central Government Debt                                                                            | 119        |
|       | Composition of Domestic Debt by Type                                                               | 120        |
|       | Domestic Debt Maturity Profile                                                                     | 120        |
|       | Domestic Debt Service Payments as a percentage of GDP and Total Government Revenue : (2011 – 2021) | 124        |
|       | Outstanding Debt by Original Maturities (USD Million)                                              | 124        |
| 6.11  | Composition of Outstanding Debt by Currency                                                        | 124        |
| 7. De | velopment Finance                                                                                  |            |
| 7.1   | Sector wise SME Loan Disbursements                                                                 | 138        |
| 7.2   | Progress of Farmers' Pension Scheme – 2021                                                         | 144        |
|       | Progress of Fishermens' Pension Scheme – 2021                                                      | 144        |
| 7.4   | Total Paddy Production 2010 – 2021                                                                 | 145        |
| 8. Pe | rformance of State Owned Enterprises( SOEs)                                                        |            |
| 8.1   | Generation Mix 2020                                                                                | 156        |
| 8.2   | Generation Mix 2021                                                                                | 156        |
|       | Crude Oil (petroleum) Brent Price in 2017 - 2021 (USD)                                             | 152        |
|       | Average Crude Oils Prices 2021                                                                     | 157        |
|       | Composition of Product Portfolio                                                                   | 158        |
|       | Sector wise Profitability                                                                          | 159        |
|       | Credit Portfolio of the Bank of Ceylon 2021                                                        | 161        |
|       | Credit Portfolio of the People Bank 2021                                                           | 161        |
|       | Credit Portfolio of the National Savings Bank 2021                                                 | 162        |
|       | Revenue from year 2016–2021                                                                        | 168        |
|       | Performance of Sri Lanka Transport Board Sales Vs Profit/Loss                                      | 170<br>180 |
|       |                                                                                                    |            |