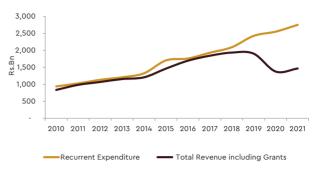

## **FIGURES**

| 1. De | velopments in Fiscal Policy, Strategy and Challenges                  |          |
|-------|-----------------------------------------------------------------------|----------|
| 1.1   | Revenue and Grants and Tax Revenue as a % of GDP                      | 07       |
| 1.2   | Recurrent Expenditure Vs Revenue Including Grants                     | 07       |
|       | Government Revenue and Expenditue                                     | 07       |
|       | Key Fiscal Balances 2010–2021                                         | 08       |
| 1.5   | Central Government Debt (as a % of GDP)                               | 08       |
| 2. Ec | onomic Developments in 2021                                           |          |
| 2.1   | Quarterly Growth Rates of GDP                                         | 16       |
|       | Per capita GDP (USD)                                                  | 17       |
|       | Agriculture Sector Composition-2021                                   | 21       |
|       | Industry Sector Composition-2021                                      | 24       |
|       | Saving - Investment Gap                                               | 28       |
|       | Growth in Exports & Imports & Trade Balance (Quarterly) Trade Balance | 29       |
|       | Balance of Payments                                                   | 29<br>29 |
|       | Composition of Exports                                                | 30       |
|       | Total Exports and Textile & Garments Exports                          | 30       |
|       | Workers' Remittances                                                  | 34       |
|       | Reserve Money and Private Sector Credit Growth                        | 35       |
|       | Private Sector Credit Growth and Trade Deficit                        | 35       |
| 2.14  | Headline Inflation, Food Inflation & Non-Food Inflation               | 38       |
| 3. Gl | obal Developments                                                     |          |
| 3.1   | Monthly Movements in 6 Months LIBRO                                   | 46       |
|       | Exchange Rates Against USD : 2007 - April 2022                        | 48       |
| 3.3   | Crude Oil Prices : 2015 January – 2022 April                          | 49       |
| 4. G  | overnment Revenue                                                     |          |
| 4.1   | Government Revenue                                                    | 57       |
| 4.2   | Composition of Tax Revenue - 2021                                     | 59       |
| 4.3   | Cigarette Production & Excise Duty Revenue                            | 61       |
| 4.4   | Liquor Production and Excise Tax Revenue                              | 61       |
| 5. G  | overnment Expenditure                                                 |          |
| 5.1   | Central Government Expenditure on Healthcare in 2021                  | 102      |
| 5.2   |                                                                       | 104      |
| 5 3   | Expenditure on Skills Development Sector 2020 - 2021                  | 106      |