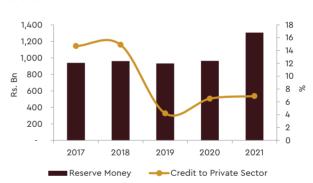

historically low-interest rates and allowed access to low-cost funds for both private and public sectors. However, SLFR and SDFR were increased by 50 basis points in August 2021 to ease the imbalances in the external sector of the economy and cushion inflationary pressure. The Statutory Reserve Ratio (SRR) applicable on all rupee deposit liabilities of Licensed Commercial Banks (LCBs) was increased by 2.0 percentage points to 4.0 percent, with effect from the beginning of September 2021. However, to arrest the inflationary pressures that could further intensify in the period ahead, SDFR and SLFR were increased to historic highs by 700 basis points to 13.50 percent and 14.50 percent, respectively, effective from April 08, 2022.

Figure 2.12 | Reserve Money and Private Sector Credit Growth



Source: Central Bank of Sri Lanka

Figure 2.13 | Private Sector Credit Growth and Trade Deficit



<sup>(</sup>a) Revised

<sup>(</sup>b) Provisional

<sup>(</sup>c) Includes additional components in the financial account based on BPM 6 new classification from 2012 onwards

The Average Weighted Call Money Rate (AWCMR) remained closer to the lower bound of the Standing Rate Corridor at the beginning of 2021 and it was moved to the upper bound of the Standing Rate Corridor commencing from August 2021 and AWCMR was recorded as 7.49 percent at the end of March 2022. Average

Weighted Prime Lending Rate (AWPLR), weekly increased to 8.61 percent at the end of 2021 from 5.81 percent at the end of December 2020. The Average Weighted Deposit Rate (AWDR) declined to 4.94 percent at the end of 2021