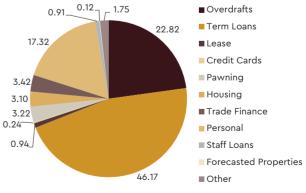

wth of 15.3 percent. Further, the BoC has also reached Rs. 2,866.8 billion worth of deposit base with a 15.8 percent expansion in 2021 against the industry average of 13.7 percent.

Despite pressure on the loan recoveries in the banking industry, BoC maintained its Non-Performing Loan (NPL) ratio of 4.5 per cent in 2021, within the industry average of 4.5 percent due to moratorium extension. BoC network consists of 646 branches (including limited-service branches) and 1,400 Automated Teller Machines (ATMs), Cash Recycling Machines (CRMs) and Cash Deposit Machines (CDMs) across the country. Meanwhile, BoC has been focusing more on expanding the digital and virtual services platforms to cater for the emerging needs of the customers.

Figure 8.7 | Credit Portfolio of the Bank of Ceylon 2021



Source: Bank of Ceylon

Table | 8.8 Financial Outturn of Bank of Ceylon

Rs Million Actual **Provisional** 2017 2018 2019 2020 2021 Total Income 189,211 221,021 239,116 247,164 290,362 Interest Income 171,344 195,394 220,477 226,311 260,513 Interest Expense 112,988 129,836 145,331 151,535 149,261 Net Interest Income 58,356 65,558 75,146 74,776 111,252 Other Income 17.868 25.627 29.848 18 640 20,853 **Total Expenses** 45.881 57.769 64,100 72,077 97,911 Personnel Expenses 16,996 17,351 18,365 18,190 24,982 Other Expenses 28,885 40,418 45,736 53,887 72,929 **Profit Before Tax** 30,343 33,416 29,685 23,552 43,190 **Key Performance Indicators** Investments 582,451 1,125,018 626,078 650,433 785,832 Deposits 1,546,832 1,770,975 2,005,212 2,474,775 2,866,894 Loans and advances 1,429,107 1,549,80