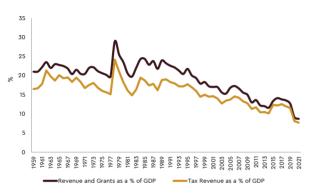

## **FIGURES**

| 1. De | velopments in Fiscal Policy, Strategy and Challenges                  |          |
|-------|-----------------------------------------------------------------------|----------|
| 1.1   | Revenue and Grants and Tax Revenue as a % of GDP                      | 07       |
| 1.2   | Recurrent Expenditure Vs Revenue Including Grants                     | 07       |
|       | Government Revenue and Expenditue                                     | 07       |
|       | Key Fiscal Balances 2010–2021                                         | 08       |
| 1.5   | Central Government Debt (as a % of GDP)                               | 08       |
| 2. Ec | onomic Developments in 2021                                           |          |
| 2.1   | Quarterly Growth Rates of GDP                                         | 16       |
|       | Per capita GDP (USD)                                                  | 17       |
|       | Agriculture Sector Composition-2021                                   | 21       |
|       | Industry Sector Composition-2021                                      | 24       |
|       | Saving - Investment Gap                                               | 28       |
|       | Growth in Exports & Imports & Trade Balance (Quarterly) Trade Balance | 29       |
|       | Balance of Payments                                                   | 29<br>29 |
|       | Composition of Exports                                                | 30       |
|       | Total Exports and Textile & Garments Exports                          | 30       |
|       | Workers' Remittances                                                  | 34       |
|       | Reserve Money and Private Sector Credit Growth                        | 35       |
|       | Private Sector Credit Growth and Trade Deficit                        | 35       |
| 2.14  | Headline Inflation, Food Inflation & Non-Food Inflation               | 38       |
| 3. Gl | obal Developments                                                     |          |
| 3.1   | Monthly Movements in 6 Months LIBRO                                   | 46       |
|       | Exchange Rates Against USD : 2007 - April 2022                        | 48       |
| 3.3   | Crude Oil Prices : 2015 January – 2022 April                          | 49       |
| 4. G  | overnment Revenue                                                     |          |
| 4.1   | Government Revenue                                                    | 57       |
| 4.2   | Composition of Tax Revenue - 2021                                     | 59       |
| 4.3   | Cigarette Production & Excise Duty Revenue                            | 61       |
| 4.4   | Liquor Production and Excise Tax Revenue                              | 61       |
| 5. G  | overnment Expenditure                                                 |          |
| 5.1   | Central Government Expenditure on Healthcare in 2021                  | 102      |
| 5.2   |                                                                       | 104      |
| 5 3   | Expenditure on Skills Development Sector 2020 - 2021                  | 106      |