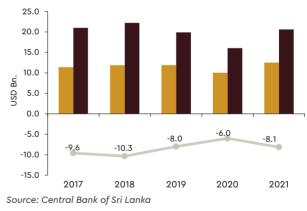

.5 billion. In addition, receipt of Special Drawing Rights (SDR) allocation of the International Monetary Fund (IMF) around USD 787 million in 2021, and receipt of bilateral currency swap arrangement between the CBSL and the Bangladesh Bank amounted to USD 200 million, and foreign currency term financing facility of around USD 810 million from the China Development Bank, were received in 2021. Further, Sri Lanka received financial assistance from the SAARCFINANCE swap of USD 400 million from the Reserve Bank of India. Also, USD 500 million credit facility was approved to import fuel in February 2022 and USD 1 billion was approved to import essential items including food. medicine and industrial raw materials in March 2022 under the Indian credit line facility.

Figure 2.7 | Trade Balance



Figure 2.8 | Balance of Payments



■ Current Account ■ Capital and Financial Account ■ Other ■ Balance of Payments

<sup>(</sup>a) Revised

<sup>(</sup>b) Provisional

Table 2.11 | Import & Export of Services

|                                   |       |                     | U     | 2D MIIIIOU          |
|-----------------------------------|-------|---------------------|-------|---------------------|
|                                   | Imp   | orts                | Expo  | orts                |
| Item                              | 2020  | 2021 <sup>(a)</sup> | 2020  | 2021 <sup>(a)</sup> |
| Transportation Services           | 1,059 | 256                 | 1,174 | 608                 |
| Computer and Information Services | 257   | 140                 | 971   | 1,168               |