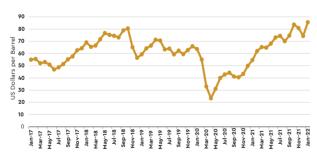

ountry moves towards the renewable electricity generation targets by 2030, CEB is required to create an appropriate policy environment, develop innovative financial models and initiate new practices to attract more investments into the sector, especially from the private sector. Hence, in line with the government policy, CEB together with Sri Lanka Sustainable Energy Authority has called Expression of Interest (EOI) from the private sector to develop renewable energy projects in identified locations.

# 8.2.2 Ceylon Petroleum Corporation

The Ceylon Petroleum Corporation (CPC) plays a pivotal role in the energy sector by importing and distributing about 86 percent of the total petroleum product requirement of the country.

Figure 8.3 | Crude Oil (petroleum) Brent Price in 2017-2021 (USD)



Source: tradingeconomics

The international Brent crude oil prices remained volatile with the range of USD 40/bbl to USD 84/bbl during the last five years except for the historical market collapse from March to July 2020 due to the pandemic. However,

currently, the international oil prices have risen to USD 115/bbl due to the geo-political uncertainty arising from the Russia-Ukraine conflict.

Figure 8.4 | Average Crude Oil Prices 2021



Source: Central Bank

The gradual increase in domestic petroleum prices was limited to petrol by 29 percent per litre, diesel by 16 percent per litre and kerosene by 24 percent per litre in 2021. Thus, compared to a 29 percent year on year increase in the cost of sales to Rs. 588,822 million in 2021, CPC's revenue moderately increased to 12 percent on