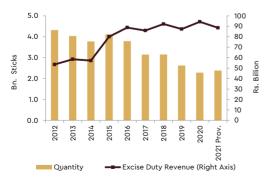

| 3,200                                                              | 3,300                                                        | 3                           |

Sources: Department of Fiscal Policy, Department of Customs and Department of Excise

Revenue from Excise duty on motor vehicles significantly declined by 62.9 percent to Rs. 18.1 billion in 2021, compared to Rs. 48.8 billion in 2020 due to the decline in the importation of motor vehicles by 79.4 percent to 21,832 vehicles in 2021, compared to 105,987 vehicles in 2020 reflecting the impact of the continuation of the imposition of import restrictions on motor vehicles effective from March 2020 to lessen the pressure on the balance of payment.

Figure 4.3 | Cigarette Production and Excise Duty Revenue



Sources : Department of Fiscal Policy and Department of Excise

Figure 4.4 | | Liquor Production and Excise Tax Revenue



Sources: Department of Fiscal Policy and Department of Excise Note: Liquor production after 2017 is in absolute liters

Meanwhile, the revenue from cigarettes declined by 6.2 percent to Rs. 88.5 billion in 2021, compared to Rs. 94.3 billion in 2020 mainly due to a decline in production of cigarettes with a length over 67mm despite the increase in production by 4.3 percent to 2,384 million sticks in 2021 from 2,287 million sticks in 2020.

<sup>(</sup>a) Provisional

However, the revenue generated from petroleum products increased by 4.2 percent to Rs. 55.3 billion in 2021 from Rs. 53.1 billion in 2020 mainly due to the augmented demand

for fuel in 2021 driven by the