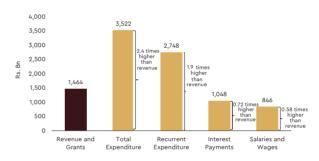

## **FIGURES**

| 1. De | velopments in Fiscal Policy, Strategy and Challenges                  |          |
|-------|-----------------------------------------------------------------------|----------|
| 1.1   | Revenue and Grants and Tax Revenue as a % of GDP                      | 07       |
| 1.2   | Recurrent Expenditure Vs Revenue Including Grants                     | 07       |
|       | Government Revenue and Expenditue                                     | 07       |
|       | Key Fiscal Balances 2010–2021                                         | 08       |
| 1.5   | Central Government Debt (as a % of GDP)                               | 08       |
| 2. Ec | onomic Developments in 2021                                           |          |
| 2.1   | Quarterly Growth Rates of GDP                                         | 16       |
|       | Per capita GDP (USD)                                                  | 17       |
|       | Agriculture Sector Composition-2021                                   | 21       |
|       | Industry Sector Composition-2021                                      | 24       |
|       | Saving - Investment Gap                                               | 28       |
|       | Growth in Exports & Imports & Trade Balance (Quarterly) Trade Balance | 29       |
|       | Balance of Payments                                                   | 29<br>29 |
|       | Composition of Exports                                                | 30       |
|       | Total Exports and Textile & Garments Exports                          | 30       |
|       | Workers' Remittances                                                  | 34       |
|       | Reserve Money and Private Sector Credit Growth                        | 35       |
|       | Private Sector Credit Growth and Trade Deficit                        | 35       |
| 2.14  | Headline Inflation, Food Inflation & Non-Food Inflation               | 38       |
| 3. Gl | obal Developments                                                     |          |
| 3.1   | Monthly Movements in 6 Months LIBRO                                   | 46       |
|       | Exchange Rates Against USD : 2007 - April 2022                        | 48       |
| 3.3   | Crude Oil Prices : 2015 January – 2022 April                          | 49       |
| 4. G  | overnment Revenue                                                     |          |
| 4.1   | Government Revenue                                                    | 57       |
| 4.2   | Composition of Tax Revenue - 2021                                     | 59       |
| 4.3   | Cigarette Production & Excise Duty Revenue                            | 61       |
| 4.4   | Liquor Production and Excise Tax Revenue                              | 61       |
| 5. G  | overnment Expenditure                                                 |          |
| 5.1   | Central Government Expenditure on Healthcare in 2021                  | 102      |
| 5.2   |                                                                       | 104      |
| 5 3   | Expenditure on Skills Development Sector 2020 - 2021                  | 106      |