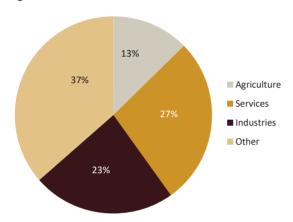

| -              | -                       | 4,204          | 18,706                  |  |
| Total                   | 21,111         | 93,562                  | 64,119         | 203,054                 | 39,706         | 173,318                 | 68,659         | 269,710                 | 193,595        | 739,644                 |  |

Sources: Respective Banks

In 2021, the SME sector has been granted 193,595 numbers of loans by nineteen (19) state and private banks. Out of the total loan amount granted, around 13 percent was allocated to the agriculture sector and around 23 percent and 27 percent were allocated for the industry and services sectors, respectively. While the balance of 37 percent was allocated to other sectors of SMEs.

Figure 7.1 | Sector-wise SME loan disbursements



Sources: Respective Banks

### "Enterprise Sri Lanka" Interest Subsidy Loan Scheme

The "Enterprise Sri Lanka" programme was terminated from the first quarter of 2020 and thereafter no new loans were registered under the programme. However, the liability of interest subsidy payment of ongoing loans is to be borne by the Treasury until 2032. Accordingly, Rs. 3,619 million was paid as an interest subsidy for banks in 2021.

#### 7.2.2 Donor Funded Loan Schemes

### Small and Medium-sized Enterprise Line of Credit (SMELoC)

Under the SMELoC scheme, there are three major components namely SME Credit Line attached with Women Entrepreneur Finance Initiative (We-Fi) grant, Emergency Response Component (ERC) to provide permanent working capital loans for COVID affected MSMEs and Tea Smallholder