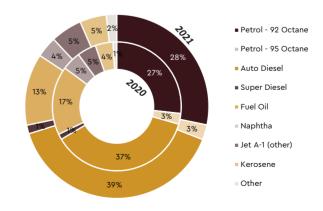

erating loss expanded to a net loss of Rs. 82,208 million with the foreign exchange loss of Rs. 33,220 million and the finance cost of Rs. 25,643 million creating undue pressure on the banking system.

The outstanding dues from several government institutions including CEB, Sri Lankan Airlines etc. amounted to Rs. 157,861 million at the end of 2021 has further affected worsening the liquidity position of CPC. The Government supported the CPC operations by issuing Treasury Guarantee amounting to USD 3,300 million as collateral to secure the credit facilities from the two state banks.

In 2021, demand for petroleum products marginally rose by 2 percent to 5,129 Mn/Ltr compared to 5,029 Mn/Ltr in 2020 due to the slow recovery from the pandemic.

Figure 8.5 | Composition of Product Portfolio



Source: Ceylon Petroleum Corporation

158

Figure 8.6 | Sector wise Profitability



Source: Ceylon Petroleum Corporation

As per the sector wise profit/loss analysis on the petroleum sales, the loss created in the transport sector considerably increased up to Rs. 58,490 million in 2021 compared to Rs. 3,533 million in 2020 while the power generation sector loss also increased to Rs. 16,685 million. Also, the domestic sector loss was Rs. 8,772 million. Having absorbed all operational and financial shocks, the CPC performance in 2021 indicated furtherance of poor financial position adding the year loss of Rs. 82,208 million to the historically accumulated loss of Rs. 419,009 million at the year-end of 2021.

In this context, CPC's balance sheet needs to be restructured by injecting requir