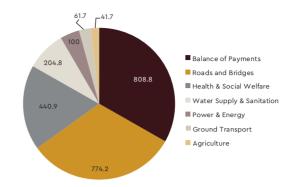

| 12.0    |
| Multilateral - ODA          | 1461.5  | 27.3                   | 1489    |
| Asian Development Bank      | 460.0   | 3.0                    | 463.0   |
| World Bank                  | 959.8   | 23.3                   | 983.3   |
| IFAD                        | 41.7    | 1.0                    | 42.7    |
| Market Borrowing            | 808.8   | -                      | 8.808   |
| Foreign Currency Term Loan  | 808.8   | -                      | 8.808   |
| Total                       | 2,432.1 | 39.3                   | 2,471.4 |

Source: Department of External Resources

Figure 6.1 | Commitments 2021 by Major Development partners (USD Million)



Source: Department of External Resources

Figure 6.2 | Committments 2021 by Major Economic Sector (USD million)



Source : Department of External Resources

Annex 6.1 | Foreign financing ODA commitments and market borrowing with forms from 1st January to 31st December 2021

|                                        |                | ncing ODA commitme                                                                             |          |                            | mitted (mi  |             |               | Rate per         |                              |                                                     |                                  |                      | g<br>rs)                                     |
|----------------------------------------|----------------|------------------------------------------------------------------------------------------------|----------|--------------------