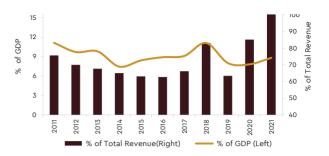

| 4,235.1 | 3,057.8 | 3,352.7     |  |  |  |  |  |  |  |
| Interest  | 1,280.8     | 1,233.0  | 1,155.4 | 1,061.2 | 970.6   | 820.2   | 671.4       |  |  |  |  |  |  |  |
| Total     | 3,862.5     | 4,434.7  | 4,241.4 | 4,516.1 | 5,205.7 | 3,878.1 | 4,024.1     |  |  |  |  |  |  |  |

Rs. Million

1,169,522

1,590,131

Source : Department of External Resources

(i) USD estimations are based on the average of the exchange rates as at 31st December 2021, Forecast was made based on existing portfolio only, (i.e. debt stock to be accumulated due to new commitments are not included)

Figure 6.10 | Outstanding Debt by Original Maturities (USD Million)



Source : Department of External Resources

Figure 6.9 | Domestic Debt Service Payments as a % of GDP and Total Government Revenue: 2011- 2021



Sources: Central Bank of Sri Lanka and Department of Treasury Operations

### 6.6.2 Foreign Debt Service Payments

Total debt service payments from 1st January to 31st December 2021 amounted to USD 3,862.5 million of which, USD 2,581.7 million was in lieu of principal repayments and the balance USD 1,290.8 million for the payment of interest.

The majority of the outstanding debt was in US dollars accounting for almost 68 percent, followed by the special drawing rights (SDR) at 14 percent, Japanese Yen at 9 percent and Chinese Yuan Renminbi at 4 percent.

Figure 6.11 | Composition of Outstanding Debt by Currency



Source: Department of External Resources

Annex 6.2 | ODA Disbursements with Financial Terms January- December 2021

| Annex 6.2                                    | ODA Disbu