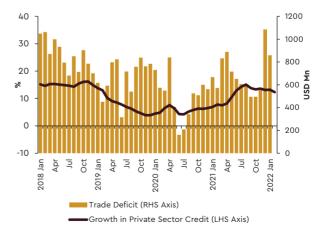

ctors. However, SLFR and SDFR were increased by 50 basis points in August 2021 to ease the imbalances in the external sector of the economy and cushion inflationary pressure. The Statutory Reserve Ratio (SRR) applicable on all rupee deposit liabilities of Licensed Commercial Banks (LCBs) was increased by 2.0 percentage points to 4.0 percent, with effect from the beginning of September 2021. However, to arrest the inflationary pressures that could further intensify in the period ahead, SDFR and SLFR were increased to historic highs by 700 basis points to 13.50 percent and 14.50 percent, respectively, effective from April 08, 2022.

Figure 2.12 | Reserve Money and Private Sector Credit Growth



Source: Central Bank of Sri Lanka

Figure 2.13 | Private Sector Credit Growth and Trade Deficit



<sup>(</sup>a) Revised

<sup>(</sup>b) Provisional

<sup>(</sup>c) Includes additional components in the financial account based on BPM 6 new classification from 2012 onwards

The Average Weighted Call Money Rate (AWCMR) remained closer to the lower bound of the Standing Rate Corridor at the beginning of 2021 and it was moved to the upper bound of the Standing Rate Corridor commencing from August 2021 and AWCMR was recorded as 7.49 percent at the end of March 2022. Average

Weighted Prime Lending Rate (AWPLR), weekly increased to 8.61 percent at the end of 2021 from 5.81 percent at the end of December 2020. The Average Weighted Deposit Rate (AWDR) declined to 4.94 percent at the end of 2021.

Table 2.16 | Outstanding Loans and Advances Granted by Commercial Banks (a) (b)

| Table 2.10