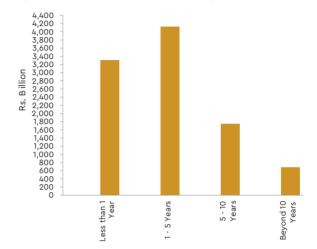

## **FIGURES**

| 6. Ca | sh Flow Management , Deficit Financing and Debt                                                    |            |
|-------|----------------------------------------------------------------------------------------------------|------------|
| 6.1   | Commitments 2021 by Major Development Partners (USD Million)                                       | 116        |
| 6.2   | Commitments 2021 by Major Economic Sector (USD Million)                                            | 116        |
| 6.3   | Disbursement 2021, Major Development Lender Wise (USD Million)                                     | 118        |
| 6.4   | Disbursement 2021 Sector Wise (USD Million)                                                        | 118        |
| 6.5   | CUB – 2021 by Major Development Partners                                                           | 119        |
| 6.6   | Central Government Debt                                                                            | 119        |
|       | Composition of Domestic Debt by Type                                                               | 120        |
|       | Domestic Debt Maturity Profile                                                                     | 120        |
|       | Domestic Debt Service Payments as a percentage of GDP and Total Government Revenue : (2011 – 2021) | 124        |
|       | Outstanding Debt by Original Maturities (USD Million)                                              | 124        |
| 6.11  | Composition of Outstanding Debt by Currency                                                        | 124        |
| 7. De | velopment Finance                                                                                  |            |
| 7.1   | Sector wise SME Loan Disbursements                                                                 | 138        |
| 7.2   | Progress of Farmers' Pension Scheme – 2021                                                         | 144        |
|       | Progress of Fishermens' Pension Scheme – 2021                                                      | 144        |
| 7.4   | Total Paddy Production 2010 – 2021                                                                 | 145        |
| 8. Pe | rformance of State Owned Enterprises( SOEs)                                                        |            |
| 8.1   | Generation Mix 2020                                                                                | 156        |
| 8.2   | Generation Mix 2021                                                                                | 156        |
|       | Crude Oil (petroleum) Brent Price in 2017 - 2021 (USD)                                             | 152        |
|       | Average Crude Oils Prices 2021                                                                     | 157        |
|       | Composition of Product Portfolio                                                                   | 158        |
|       | Sector wise Profitability                                                                          | 159        |
|       | Credit Portfolio of the Bank of Ceylon 2021                                                        | 161        |
|       | Credit Portfolio of the People Bank 2021                                                           | 161        |
|       | Credit Portfolio of the National Savings Bank 2021                                                 | 162        |
|       | Revenue from year 2016–2021                                                                        | 168        |
|       | Performance of Sri Lanka Transport Board Sales Vs Profit/Loss                                      | 170<br>180 |
|       |                                                                                                    |            |