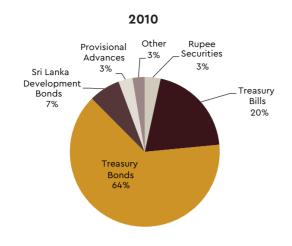

## **FIGURES**

| 6. Ca | sh Flow Management , Deficit Financing and Debt                                                    |            |
|-------|----------------------------------------------------------------------------------------------------|------------|
| 6.1   | Commitments 2021 by Major Development Partners (USD Million)                                       | 116        |
| 6.2   | Commitments 2021 by Major Economic Sector (USD Million)                                            | 116        |
| 6.3   | Disbursement 2021, Major Development Lender Wise (USD Million)                                     | 118        |
| 6.4   | Disbursement 2021 Sector Wise (USD Million)                                                        | 118        |
| 6.5   | CUB – 2021 by Major Development Partners                                                           | 119        |
| 6.6   | Central Government Debt                                                                            | 119        |
|       | Composition of Domestic Debt by Type                                                               | 120        |
|       | Domestic Debt Maturity Profile                                                                     | 120        |
|       | Domestic Debt Service Payments as a percentage of GDP and Total Government Revenue : (2011 – 2021) | 124        |
|       | Outstanding Debt by Original Maturities (USD Million)                                              | 124        |
| 6.11  | Composition of Outstanding Debt by Currency                                                        | 124        |
| 7. De | velopment Finance                                                                                  |            |
| 7.1   | Sector wise SME Loan Disbursements                                                                 | 138        |
| 7.2   | Progress of Farmers' Pension Scheme – 2021                                                         | 144        |
|       | Progress of Fishermens' Pension Scheme – 2021                                                      | 144        |
| 7.4   | Total Paddy Production 2010 – 2021                                                                 | 145        |
| 8. Pe | rformance of State Owned Enterprises( SOEs)                                                        |            |
| 8.1   | Generation Mix 2020                                                                                | 156        |
| 8.2   | Generation Mix 2021                                                                                | 156        |
|       | Crude Oil (petroleum) Brent Price in 2017 - 2021 (USD)                                             | 152        |
|       | Average Crude Oils Prices 2021                                                                     | 157        |
|       | Composition of Product Portfolio                                                                   | 158        |
|       | Sector wise Profitability                                                                          | 159        |
|       | Credit Portfolio of the Bank of Ceylon 2021                                                        | 161        |
|       | Credit Portfolio of the People Bank 2021                                                           | 161        |
|       | Credit Portfolio of the National Savings Bank 2021                                                 | 162        |
|       | Revenue from year 2016–2021                                                                        | 168        |
|       | Performance of Sri Lanka Transport Board Sales Vs Profit/Loss                                      | 170<br>180 |
|       |                                                                                                    |            |