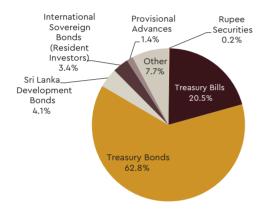

## **FIGURES**

| 6. Ca | sh Flow Management , Deficit Financing and Debt                                                    |            |
|-------|----------------------------------------------------------------------------------------------------|------------|
| 6.1   | Commitments 2021 by Major Development Partners (USD Million)                                       | 116        |
| 6.2   | Commitments 2021 by Major Economic Sector (USD Million)                                            | 116        |
| 6.3   | Disbursement 2021, Major Development Lender Wise (USD Million)                                     | 118        |
| 6.4   | Disbursement 2021 Sector Wise (USD Million)                                                        | 118        |
| 6.5   | CUB – 2021 by Major Development Partners                                                           | 119        |
| 6.6   | Central Government Debt                                                                            | 119        |
|       | Composition of Domestic Debt by Type                                                               | 120        |
|       | Domestic Debt Maturity Profile                                                                     | 120        |
|       | Domestic Debt Service Payments as a percentage of GDP and Total Government Revenue : (2011 – 2021) | 124        |
|       | Outstanding Debt by Original Maturities (USD Million)                                              | 124        |
| 6.11  | Composition of Outstanding Debt by Currency                                                        | 124        |
| 7. De | velopment Finance                                                                                  |            |
| 7.1   | Sector wise SME Loan Disbursements                                                                 | 138        |
| 7.2   | Progress of Farmers' Pension Scheme – 2021                                                         | 144        |
|       | Progress of Fishermens' Pension Scheme – 2021                                                      | 144        |
| 7.4   | Total Paddy Production 2010 – 2021                                                                 | 145        |
| 8. Pe | rformance of State Owned Enterprises( SOEs)                                                        |            |
| 8.1   | Generation Mix 2020                                                                                | 156        |
| 8.2   | Generation Mix 2021                                                                                | 156        |
|       | Crude Oil (petroleum) Brent Price in 2017 - 2021 (USD)                                             | 152        |
|       | Average Crude Oils Prices 2021                                                                     | 157        |
|       | Composition of Product Portfolio                                                                   | 158        |
|       | Sector wise Profitability                                                                          | 159        |
|       | Credit Portfolio of the Bank of Ceylon 2021                                                        | 161        |
|       | Credit Portfolio of the People Bank 2021                                                           | 161        |
|       | Credit Portfolio of the National Savings Bank 2021                                                 | 162        |
|       | Revenue from year 2016–2021                                                                        | 168        |
|       | Performance of Sri Lanka Transport Board Sales Vs Profit/Loss                                      | 170<br>180 |
|       |                                                                                                    |            |