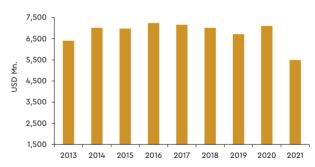

4 million in 2020 possibly due to the receipts of remittances through informal channels with the higher rates offered by grey market. As such, the Government introduced several incentives to encourage abroad workers to send funds through banking channels and introduce digital platforms to transfer remittances. Accordingly, the Government provided an additional incentive of Rs.10 for each dollar converted into a rupee than the normal exchange rate from December 2021. remitted through formal channels. Further, the CBSL introduced a national remittance mobile application branded as "Lanka Remit" which launched in February 2022, enabling migrant workers to direct access to the existing remittance channels of banking and other formal financial institutions.

Figure 2.11 | Workers' Remittances



Table 2.15 | Balance of Payments: 2017- 2021

| •                                |        |         |        | U        | SD Million |
|----------------------------------|--------|---------|--------|----------|------------|
| Category                         | 2017   | 2018    | 2019   | 2020 (a) | 2021 (b)   |
| Trade Balance                    | -9,619 | -10,343 | -7,997 | -6,008   | -8,139     |
| Exports                          | 11,360 | 11,890  | 11,940 | 10,047   | 12,499     |
| Imports                          | 20,980 | 22,233  | 19,937 | 16,055   | 20,637     |
| Service (net)                    | 3,303  | 3,766   | 2,849  | 819      | 1,586      |
| Receipts                         | 7,724  | 8,374   | 7,474  | 3,035    | 2,475      |
| Payments                         | 4,4