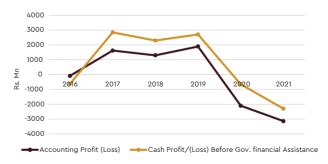

transportation services to school children through Sisu Seriya.

Kilometers operated by SLTB fell by 30 percent to 215 million kilometers in 2021 from 308 million kilometers in 2020 owing to the travel restrictions imposed in the country. As a result, revenue generated by SLTB significantly declined by 27 percent to Rs. 22,766 million in 2021 from Rs. 31,128 million in 2020.

The subsidy given by the General Treasury for operating un-economical routes and season tickets amounted to Rs. 10,600 million in 2021 from Rs. 10,700 million in 2020.

The finance cost of the SLTB has reduced up to some extent due to coming end of the finance leasing arrangement of 2,200 buses. SLTB's loss increased by 49 percent to Rs. 3,143 million in 2021.

Figure 8.11 | Performance of Sri Lanka Transport Board



Source: Sri Lanka Transport Board

Table 8.20 | Financial Outturn of Sri Lanka Transport Board

Rs. Million

| Table 0.20   Thanelar Octobri of on Earika Transp   | ore board |        |        |             |        |  |
|-----------------------------------------------------|-----------|--------|--------|-------------|--------|--|
| Description                                         |           | Actual |        | Provisional |        |  |
| Description                                         | 2017      | 2018   | 2019   | 2020        | 2021   |  |
| Revenue                                             | 46,243    | 43,647 | 42,938 | 31,128      | 22,766 |  |
| Operational Income                                  | 33,928    | 30,914 | 29,282 | 17,996      | 12,101 |  |
| Other income