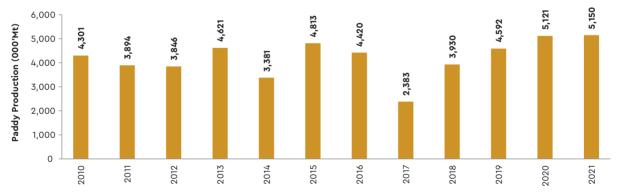

| 6. Ca  | sh Flow Management, Deficit Financing and Debt                                      |     |
|--------|-------------------------------------------------------------------------------------|-----|
| 6.1    | Government Treasury Cash Flow Operations – 2021                                     | 114 |
| 6.2    | ODA Commitments and Marketing Borrowings 2021, by Development Partner (USD Million) | 115 |
| 6.3    | Foreign Financing ODA Commitments and Market Borrowing                              | 116 |
| 6.4    | Disbursements of Foreign Loans and Grants from 1st January to 31st December 2021    | 118 |
| 6.5    | Committed Undisbursed Balance as at 31st December 2021                              | 119 |
| 6.6    | Central Government Domestic Debt                                                    | 121 |
| 6.7    | Domestic Debt Service Payments                                                      | 124 |
| 6.8    | Debt Service Forecast for 2021–2027                                                 | 124 |
| 6.9    | ODA Disbursements with Financial Terms January - December 2021                      | 125 |
| 6.10   | Grand Disbursements 2021                                                            | 131 |
| 7. Dev | velopment Finance                                                                   |     |
| 7.1    | Local Financial Loans schemes progress as at 31.12.2021                             | 137 |
| 7.2    | Funds Disbursed by Commercial and Specilized Banks to SMEs - 2021                   | 137 |
| 7.3    | Progress of the SME Credit Line and Emergency Response Components as at 31.12.2021  | 138 |
| 7.4    | Progress of the We-Fi Grant as at 31.12.2021                                        | 139 |
| 7.5    | Progress of the Tea Smallholder Loan Scheme as at 31.12.2021                        | 139 |
| 7.6    | Progress of the RSPGLoC as at 31.12.2021                                            | 140 |
| 7.7    | Special Loan Scheme for Organic Fertilizer, Herbicides and Pesticides Manufactures  | 141 |
| 7.8    | Performance of Smallholder Plantation Sector, 2018–2021                             | 142 |
| 7.9    | Maize cultivation, 2015–2021                                                        | 142 |
| 7.10   | Progress of Grain Preservation Centers, 2015 - 2021                                 | 143 |
| 7.11   | Settlement of Interest Subsidy for Senior Citizen's Fixed Deposits, 2015 - 2021     | 144 |
| 7.12   | Paddy Purchased under the Government Paddy Purchasing Programme, 2015 – 2021        | 146 |
| 7.13   | Progress of Granting Loans for Purchasing Paddy for Private Sector, 2020–2021       | 146 |
| 7.14   | Progress of Green Gram Purchasing by District Secretaries                           | 147 |
| 7.15   | Several Measures to Protect Consumers and Producers 2021-22                         | 148 |
| 7.16   | The implementation Progress of the Home Shop Programme                              | 149 |
| 7.17   | The implementation Progress of the Housing Loan Scheme                              | 149 |
| 8. Pei | rformance of State Owned Enterprises (SOEs)                                         |     |
| 8.1    | Financial Outturn of Key SOEs                                                       | 153 |
| 8.2    | Levy/ Dividend Income from SOEs                                                     | 153 |
| 8.3    | Asset Base of Key SOEs                                                              | 155 |
| 8.4    | Installed Capacity and Power Generation of CEB - 2019-2021                          | 155 |

## **FIGURES**

| 6. Ca | sh Flow Management , Deficit Financing and Debt                                                    |            |
|-------|----------------------------------------------------------------------------------------------------|------------|
| 6.1   | Commitments 2021 by Major Development Partners (USD Million)                                       | 116        |
| 6.2   | Commitments 2021 by Major Economic Sector (USD Million)                                            | 116        |
| 6.3   | Disbursement 2021, Major Development Lender Wise (USD Million)                                     | 118        |
| 6.4   | Disbursement 2021 Sector Wise (USD Million)                                                        | 118        |
| 6.5   | CUB – 2021 by Major Development Partners                                                           | 119        |
| 6.6   | Central Government Debt                                                                            | 119        |
|       | Composition of Domestic Debt by Type                                                               | 120        |
|       | Domestic Debt Maturity Profile                                                                     | 120        |
|       | Domestic Debt Service Payments as a percentage of GDP and Total Government Revenue : (2011 – 2021) | 124        |
|       | Outstanding Debt by Original Maturities (USD Million)                                              | 124        |
| 6.11  | Composition of Outstanding Debt by Currency                                                        | 124        |
| 7. De | velopment Finance                                                                                  |            |
| 7.1   | Sector wise SME Loan Disbursements                                                                 | 138        |
| 7.2   | Progress of Farmers' Pension Scheme – 2021                                                         | 144        |
|       | Progress of Fishermens' Pension Scheme – 2021                                                      | 144        |
| 7.4   | Total Paddy Production 2010 – 2021                                                                 | 145        |
| 8. Pe | rformance of State Owned Enterprises( SOEs)                                                        |            |
| 8.1   | Generation Mix 2020                                                                                | 156        |
| 8.2   | Generation Mix 2021                                                                                | 156        |
|       | Crude Oil (petroleum) Brent Price in 2017 - 2021 (USD)                                             | 152        |
|       | Average Crude Oils Prices 2021                                                                     | 157        |
|       | Composition of Product Portfolio                                                                   | 158        |
|       | Sector wise Profitability                                                                          | 159        |
|       | Credit Portfolio of the Bank of Ceylon 2021                                                        | 161        |
|       | Credit Portfolio of the People Bank 2021                                                           | 161        |
|       | Credit Portfolio of the National Savings Bank 2021                                                 | 162        |
|       | Revenue from year 2016–2021                                                                        | 168        |
|       | Performance of Sri Lanka Transport Board Sales Vs Profit/Loss                                      | 170<br>180 |
|       |                                                                                                    |            |

|                                       | 2019      | 2020      | 2021 <sup>(a)</sup> |                                                                                   | 2019    | 2020    | 2021 (a) |
|---------------------------------------|-----------|-----------|---------------------|-----------------------------------------------------------------------------------|---------|---------|----------|
| SOCIAL DEVELOPMENT                    |           |           |                     | ACCESS TO BASIC INFRASTRUCTURE                                                    |         |         |          |
| Mid Year Growth of Population (%)     | 0.6       | 0.5       | 1.1                 | Access to Pipe-borne Water (% of Population)                                      | 51.8    | 53.1    | 54.3     |
| Life Expectancy at Birth (2017)       | 75.5      | 75.5      | 75.5                | Access to Safe Drinking Water (% of Population)                                   | 91.9    | 93.2    | 94.4     |
| Crude Birth Rate (per 1,000 persons)  | 14.6      | 13.8      | 12.9                |                                                                                   |         |         |          |
| Crude Death Rate (per 1,000 persons)  | 6.7       | 6.0       | 7.4                 | Telecommunications                                                                |         |         |          |
| Literacy Rate - (%)(c)                |           |           |                     | Fixed Access Services ( '000)                                                     | 2,300   | 2,613   | 2,852    |
| Average                               | 92.9      | 93.0      | n.a                 | Cellular Phones (No. of Subscribers) ('000)                                       | 32,884  | 28,739  | 29,959   |
| Male                                  | 93.6      | 93.8      | n.a                 | Internet and email Subscribers<br>(Including mobile internet services)<br>( '000) | 13,408  | 17,524  | 22,236   |
| Female                                | 92.3      | 92.2      | n.a                 |                                                                                   |         |         |          |
| Computer Literacy Rate (%)            | 30.8      | 32.3      | 35.0 <sup>(b)</sup> | Postal                                                                            |         |         |          |
| Dependency Ratio (%)                  | 49.4      | 49.4      | 49.4                | Public Post Offices                                                               | 4,062   | 4,062   | 4,064    |
|                                       |           |           |                     | Private Post Offices                                                              | 412     | 134     | 130      |
| MOTOR VEHICLE IMPORTS                 |           |           |                     |                                                                                   |         |         |          |
| Motor Cars                            | 34,800    | 15,785    | 2,174               | Roads                                                                             |         |         |          |
| Motor Cycles                          | 266,659   | 71,306    | 1,861               | National Road Length (Km)                                                         | 12,438  | 12,496  | 12,537   |
| Three-Wheelers                        | 16,997    | 4,864     | 2,000               | National Road Density (Km²)                                                       | 0.19    | 0.19    | 0.19     |
| Tractors                              | 5,132     | 6,560     | 13,520              |                                                                                   |         |         |          |
| Motor Vehicles for Transport of Goods | 18,591    | 6,925     | 2,067               |                                                                                   |         |         |          |
| Passenger Van and Buses               | 1,458     | 470       | 52                  | Ports                                                                             |         |         |          |
| Other                                 | 422       | 77        | 158                 | Vessels Arrived                                                                   | 4,697   | 4,337   | 4,180    |
|                                       |           |           |                     | Total Container Traffic ( '000 TEUs)                                              | 7,228   | 6,855   | 7,249    |
| TOTAL VEHICLE STOK                    |           |           |                     | Total Cargo Handled ('000 MT) <sup>(d)</sup>                                      | 106,979 | 102,908 | 109,369  |
| Motor Cars                            | 875,864   | 896,885   | 900,380             | Transshipment Containers Handling ('000 TEUs)                                     | 5,955   | 5,765   | 6,050    |
| Three-Wheelers                        | 1,175,077 | 1,182,227 | 1,184,320           |                                                                                   |         |         |          |
| Motor Cycles                          | 4,668,074 | 4,819,708 | 4,827,719           | Production of Agriculture Sector                                                  |         |         |          |
| Buses                                 | 112,005   | 112,583   | 112,864             | Tea (Mn Kg )                                                                      | 300     | 279     | 299      |
| Dual Purpose Vehicles                 | 439,020   | 448,552   | 449,323             | Rubber (Mn Kg )                                                                   | 75      | 78      | 77       |
| Motor Vehicles for Transport of Goods | 375,000   | 379,441   | 383,873             | Coconut ( Mn Nuts)                                                                | 3,086   | 2,792   | 3,120    |
| Land Vehicles - Tractors              | 375,601   | 381,626   | 392,046             | Paddy ('000 MT)                                                                   | 4,592   | 5,121   | 5,150    |
| Land Vehicles - Tailors               | 72,108    | 74,385    | 78,729              | Fresh Milk (Mn Ltr.)                                                              | 448     | 492     | 513      |
| Quadricycle and Motor Home            | 1,975     | 2,445     | 2,448               | Fish ('000 MT)                                                                    | 506     | 429     | 435      |
| (b) During first 06 months            |           |           |                     |                                                                                   |         |         |          |