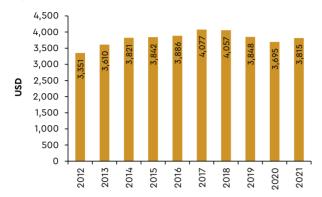

## **FIGURES**

| 1. De | velopments in Fiscal Policy, Strategy and Challenges                  |          |
|-------|-----------------------------------------------------------------------|----------|
| 1.1   | Revenue and Grants and Tax Revenue as a % of GDP                      | 07       |
| 1.2   | Recurrent Expenditure Vs Revenue Including Grants                     | 07       |
|       | Government Revenue and Expenditue                                     | 07       |
|       | Key Fiscal Balances 2010–2021                                         | 08       |
| 1.5   | Central Government Debt (as a % of GDP)                               | 08       |
| 2. Ec | onomic Developments in 2021                                           |          |
| 2.1   | Quarterly Growth Rates of GDP                                         | 16       |
|       | Per capita GDP (USD)                                                  | 17       |
|       | Agriculture Sector Composition-2021                                   | 21       |
|       | Industry Sector Composition-2021                                      | 24       |
|       | Saving - Investment Gap                                               | 28       |
|       | Growth in Exports & Imports & Trade Balance (Quarterly) Trade Balance | 29       |
|       | Balance of Payments                                                   | 29<br>29 |
|       | Composition of Exports                                                | 30       |
|       | Total Exports and Textile & Garments Exports                          | 30       |
|       | Workers' Remittances                                                  | 34       |
|       | Reserve Money and Private Sector Credit Growth                        | 35       |
|       | Private Sector Credit Growth and Trade Deficit                        | 35       |
| 2.14  | Headline Inflation, Food Inflation & Non-Food Inflation               | 38       |
| 3. Gl | obal Developments                                                     |          |
| 3.1   | Monthly Movements in 6 Months LIBRO                                   | 46       |
|       | Exchange Rates Against USD : 2007 - April 2022                        | 48       |
| 3.3   | Crude Oil Prices : 2015 January – 2022 April                          | 49       |
| 4. G  | overnment Revenue                                                     |          |
| 4.1   | Government Revenue                                                    | 57       |
| 4.2   | Composition of Tax Revenue - 2021                                     | 59       |
| 4.3   | Cigarette Production & Excise Duty Revenue                            | 61       |
| 4.4   | Liquor Production and Excise Tax Revenue                              | 61       |
| 5. G  | overnment Expenditure                                                 |          |
| 5.1   | Central Government Expenditure on Healthcare in 2021                  | 102      |
| 5.2   |                                                                       | 104      |
| 5 3   | Expenditure on Skills Development Sector 2020 - 2021                  | 106      |

We-Fi Women Entrepreneurs Financial Institute

WEO World Economic Outlook
WHO World Health Organization

WHT Withholding Tax

WTO World Trade Organization

Y-O-Y Year on Year

|                                                      | 2019    | 2020    | 2021 (a) |                                        | 2019      | 2020      | 2021 <sup>(a)</sup> |
|------------------------------------------------------|---------|---------|----------|----------------------------------------|-----------|-----------|---------------------|
| GDP                                                  |         |         |          | TOTAL GOVERNMENT DEBT (Rs. Bn)         | 13,031    | 15,117    | 17,589              |
| GDP at Market Prices (Rs.Bn)                         | 14,997  | 15,027  | 16,809   | Total Government Debt (Percent of GDP) | 86.9      | 100.6     | 104.6               |
| GDP at Market Prices (USD Bn)                        | 83.9    | 81.0    | 84.5     | Domestic (Percent of GDP)              | 45.5      | 60.3      | 66.0                |
| Per Capita GDP at Market Prices (Rs.)                | 687,848 | 685,587 | 758,680  | Foreign (Percent of GDP)               | 41.3      | 40.3      | 38.6                |
| Per Capita GDP at Market Prices (USD)                | 3,848   | 3,695   | 3,815    | Total Debt Service (Percent of GDP)    | 13.5      | 12.9      | 14.1                |
| GDP (Growth %)                                       | 2.3     | -3.6    | 3.7      |                                        |           |           |                     |
| GNP (Growth %)                                       | 2.2     | -3.5    | 4.0      | PROVINCIAL BUDGET                      |           |           |                     |
| Inflation - GDP Implicit Price Deflator (%) 2010=100 | 2.6     | 4.0     | 7.9      | Revenue (Rs.Bn)                        | 91.3      | 52.2      | 58.1                |
| Inflation - CCPI (%), 2013=100 (Annual Average)      | 4.3     | 4.6     | 6.0      | Tax Revenue (Rs.Bn)                    | 81.5      | 43.1      | 51.1                |
| Unemployment (%)                                     | 4.8     | 5.5     | 5.1      | Expenditure (Rs.Bn)                    | 310       | 337       | 376                 |
| Labour Force Participation Rate (%)                  | 52.3    | 50.6    | 49.9     | Central Government Transfers (Rs.Bn)   | 218.8     | 284.8     | 318.3               |
|                                                      |         |         |          |                                        |           |           |                     |
| STRUCTURE OF THE ECONOMY                             |         |         |          | MONETARY SECTOR DEVELOPMENTS           |           |           |                     |
| Share of GDP (%)                                     |         |         |          | Narrow Money (Rs.Bn)                   | 866       | 1,177     | 1,460               |
| Agriculture                                          | 7.0     | 7.1     | 6.9      | Broad Money(M <sub>2b</sub> ) (Rs.Bn)  | 7,624     | 9,406     | 10,647              |
| Industry                                             | 26.4    | 25.5    | 25.9     | Money Growth (M <sub>2b</sub> ) (%)    | 7.0       | 23.4      | 13.2                |
| Services                                             | 57.5    | 58.7    | 58.3     |                                        |           |           |                     |
| Tax-Subsidier                                        | 9.1     | 8.7     | 8.9      |                                        |           |           |                     |
| Sectoral Growth (%)                                  |         |         |          | ACCESS TO BANKING & FINANCE            |           |           |                     |
| Agriculture                                          | 1.2     | -2.2    | 2.0      | Domestic Commercial Banks              | 13        | 13        | 13                  |
| Industry                                             | 2.6     | -6.9    | 5.3      | Branches                               | 2,857     | 2,869     | 2,874               |
| Services                                             | 2.3     | -1.6    | 3.0      | Foreign Commercial Banks               | 13        | 11        | 11                  |
|                                                      |         |         |          | Branches                               | 50        | 46        | 45                  |
| EXTERNAL TRADE                                       |         |         |          | Specialized Banks                      | 6         | 6         | 6                   |
| Exports (USD Mn)                                     | 11,940  | 10,047  | 12,499   | Branches                               | 700       | 704       | 705                 |
| Imports (USD Mn)                                     | 19,937  | 16,055  | 20,637   |                                        |           |           |                     |
| Trade Balance (USD Mn)                               | -7,997  | -6,008  | -8,139   | ATMs                                   |           |           |                     |
| Tourism Earning (USD Mn)                             | 3,607   | 682     | 507      | Domestic Commercial Banks              | 5,334     | 5,687     | 5,837               |
| Worker's Remittances (USD Mn)                        | 6,717   | 7,104   | 5,491    | Foreign Commercial Banks               | 59        | 57        | 54                  |
| Current Account Balance (USD Mn)                     | -1,843  | -1,187  | -3,343   | Specialized Banks                      | 401       | 432       | 451                 |
| Overall Balance of Payment (USD Mn)                  | 377     | -2,328  | -3,967   |                                        |           |           |                     |
| GOVERNMENT FINANCE                                   |         |         |          | Insurance Companies                    | 28        | 27        | 27                  |
| Revenue (Rs.Bn)                                      | 1,891   | 1,368   | 1,457    | Registered Finance Companies           | 42        | 40        | 39                  |
| Tax Revenue (Rs.Bn)                                  | 1,735   | 1,217   | 1,298    | Specialized Leasing Companies          | 4         | 3         | 3                   |
| Non -Tax Revenue (Rs.Bn)                             | 156     | 151     | 159      | Student Savings Units                  | 3,783     | 3,787     | 3,695               |
| Revenue (USD Mn)                                     | 10,577  | 7,373   | 7,326    | Credit Cards Issued                    | 353,826   | 235,310   | 285,888             |
| Tax Revenue (USD Mn)                                 | 9,704   | 6,557   | 6,527    | Credit Cards in Use                    | 1,854,103 | 1,984,525 | 2,054,985           |
| Non Tax Revenue (USD Mn)                             | 872     | 816     | 800      |                                        |           |           |                     |
| Total Expenditure and Net Lending (Rs.Bn)            | 3,338   | 3,041   | 3,522    | EXCHANGE RATES                         |           |           |                     |
| Current Expenditure (Rs.Bn)                          | 2,425*  | 2,548*  | 2,748    | Annual Average                         |           |           |                     |
| Capital Expenditure and Net Lending (Rs.Bn)          | 913*    | 493*    | 774      | Rs/USD                                 | 178.78    | 185.52    | 198.88              |
| Current Account Balance/(Percent of GDP)             | -3.6    | -7.9    | -7.7     | Rs/SDR                                 | 246.97    | 258.61    | 283.18              |
| Primary Deficit/(Percent of GDP)                     | -3.6    | -4.6    | -6.0     |                                        |           |           |                     |
| Budget Deficit/(Percent of GDP)                      | -9.6    | -11.1   | -12.2    | Year End                               |           |           |                     |
| Total Expenditure and Net Lending (USD Mn)           | 18,670  | 16,391  | 17,708   | Rs/USD                                 | 181.63    | 186.41    | 200.43              |
| Current Expenditure (USD Mn)                         | 13,562  | 13,736  | 13,815   | Rs/SDR                                 | 251.17    | 268.48    | 280.53              |
| Capital Expenditure and Net Lending (USD Mn)         | 5,109   | 2,655   | 3,893    |                                        |           |           |                     |
| Budget Deficit (USD Mn)                              | -8,049  | -8,989  | -10,348  |                                        |           |           |                     |
| (a) Provisional                                      |         |         |          |                                        |           |           |                     |