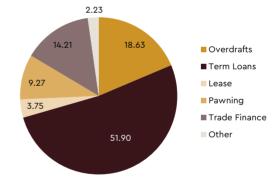

nding portfolio increased by 12.2 percent to Rs. 1,836 billion compared to 2020. The industry growth average for both deposit base and lending portfolio stood as 13.7 and 15.3 percent, respectively in 2021.

The net interest income of PB improved by 35.3 percent to Rs. 82 billion in 2021 mainly due to a 9.8 percent increase in the interest income whilst a 3.3 percent decline in the interest expense. The impact of the increase in the loan portfolio and the lower interest rates that prevailed during the year largely contributed to this increase in the net interest income. Having utilized the considerable increase in the net interest income, the bank increased its profit to Rs. 30 billion in 2021, compared to Rs. 21 billion in 2020.

Figure 8.8 | Credit Portfolio of the People's Bank - 2021



Source: People's Bank

The Capital Adequacy Ratio for Tier -1 capital of PB at the end of 2021 has been recorded as 12.6 percent and well above the minimum requirement of 9 percent. The branch network consists of 742 branches (including service centers) and 797 ATMs across the country.

Table 8.9 | Financial Outturn of People's Bank

Rs. Million Actual **Provisional** Description 2017 2018 2019 2020 2021 Total Income 160,835 181,284 199,729 190,982 207,250 Interest Income 149,184 166,441 186,714 179,717 197,330 Interest Expense 98,719 111,035 125,508 118,784 114,869 **Net Interest Income** 50,466 55,406 61,207 60,934 82,461 Other Income 11,390 14,479 12,588 10,781 9,322 **Total Expenses** 35,941 45,479 54,129 50,487 57,225 19,905 19,722 Personnel Expenses 15,227 19,494 22,772 30,765 Othe