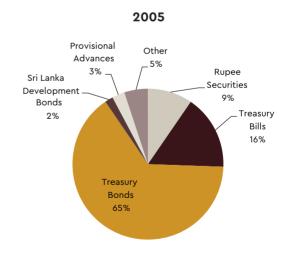

## **FIGURES**

| 6. Ca | sh Flow Management , Deficit Financing and Debt                                                    |            |
|-------|----------------------------------------------------------------------------------------------------|------------|
| 6.1   | Commitments 2021 by Major Development Partners (USD Million)                                       | 116        |
| 6.2   | Commitments 2021 by Major Economic Sector (USD Million)                                            | 116        |
| 6.3   | Disbursement 2021, Major Development Lender Wise (USD Million)                                     | 118        |
| 6.4   | Disbursement 2021 Sector Wise (USD Million)                                                        | 118        |
| 6.5   | CUB – 2021 by Major Development Partners                                                           | 119        |
| 6.6   | Central Government Debt                                                                            | 119        |
|       | Composition of Domestic Debt by Type                                                               | 120        |
|       | Domestic Debt Maturity Profile                                                                     | 120        |
|       | Domestic Debt Service Payments as a percentage of GDP and Total Government Revenue : (2011 – 2021) | 124        |
|       | Outstanding Debt by Original Maturities (USD Million)                                              | 124        |
| 6.11  | Composition of Outstanding Debt by Currency                                                        | 124        |
| 7. De | velopment Finance                                                                                  |            |
| 7.1   | Sector wise SME Loan Disbursements                                                                 | 138        |
| 7.2   | Progress of Farmers' Pension Scheme – 2021                                                         | 144        |
|       | Progress of Fishermens' Pension Scheme – 2021                                                      | 144        |
| 7.4   | Total Paddy Production 2010 – 2021                                                                 | 145        |
| 8. Pe | rformance of State Owned Enterprises( SOEs)                                                        |            |
| 8.1   | Generation Mix 2020                                                                                | 156        |
| 8.2   | Generation Mix 2021                                                                                | 156        |
|       | Crude Oil (petroleum) Brent Price in 2017 - 2021 (USD)                                             | 152        |
|       | Average Crude Oils Prices 2021                                                                     | 157        |
|       | Composition of Product Portfolio                                                                   | 158        |
|       | Sector wise Profitability                                                                          | 159        |
|       | Credit Portfolio of the Bank of Ceylon 2021                                                        | 161        |
|       | Credit Portfolio of the People Bank 2021                                                           | 161        |
|       | Credit Portfolio of the National Savings Bank 2021                                                 | 162        |
|       | Revenue from year 2016–2021                                                                        | 168        |
|       | Performance of Sri Lanka Transport Board Sales Vs Profit/Loss                                      | 170<br>180 |
|       |                                                                                                    |            |