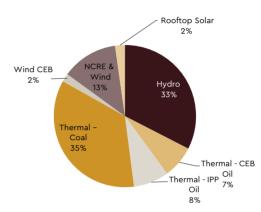

asing the accumulating losses to Rs. 189,474 million at the end of 2021. Due to the non-adopting of a cost-reflective tariff structure, the losses are

generally financed through bank borrowings. However, borrowings from banks in 2021 were reduced to Rs. 32,701 million since CEB approached alternative financing arrangements including the issuance of Corporate Bond for its working capital requirement. However, total outstanding obligations to the banks of CEB including project loans stood at Rs. 363,196 million at the end of 2021, compared to almost similar to the 2020. The outstanding dues payable to CPC and IPPs stood at Rs. 140,825 million at the end of 2021 compared to the Rs. 128,883 million at the end of 2020.

Figure 8.1 | Generation Mix - 2020



Figure 8.2 | Generation Mix - 2021



Table 8.5 | Operational Statistics and Financial Outturn of Ceylon Electricity Board

Rs. Million

|                                                  |            | Actual     |            | Provision  | onal    |
|--------------------------------------------------|------------|------------|------------|------------|---------|
|                                                  | 2017       | 2018       | 2019       | 2020       | 2021    |
|                                                  | (Restated) | (Restated) | (Restated) | (Restated) |         |
| Operational Statement                            |            |            |            |            |         |
| Revenue                                          | 226,450    | 238,946    | 254,944    | 240,388    | 261,409 |
| Sale of