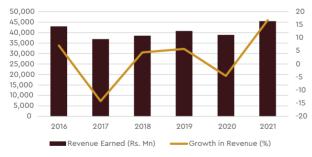

Million)                                   | 6.21    | 7.05    | 7.23    | 6.85    | 7.25    |
| Ship Arrivals (Nos)                                            | 5,781   | 5,457   | 5,458   | 4,762   | 4,603   |
| Colombo (Nos)                                                  | 5,109   | 5,079   | 5,001   | 4,335   | 4,411   |
| Galle (Nos)                                                    | 150     | 143     | 283     | 248     | 54      |
| Trincomalee (Nos)                                              | 271     | 235     | 174     | 179     | 138     |
| MRMRP (Nos)                                                    | 251     | -       | -       | -       | -       |

Sources: Sri Lanka Ports Authority and Department of Public Enterprises

Figure 8.10: Revenue from year 2016 to 2021



Sources: Sri Lanka Ports Authority and Department of Public Enterprises

Table 8.17 | Throughput Container TEU's In 2021

| Terminal<br>Name | Domestic | Re-Stowing | Total TEU's |
|------------------|----------|------------|-------------|
| CICT             | 612,649  | 117,272    | 3,212,331   |
| SLPA             | 321,121  | 30,949     | 2,198,334   |
| SAGT             | 265,285  | 52,035     | 1,838,693   |
| Total TEU's      |          |            | 7,249,358   |

Sources: Sri Lanka Ports Authority and Department of Public Enterprises

#### 8.6 Insurance

The insurance industry consists of 27 insurance companies and out of that 6 companies are fully or partly foreign owned. The industry is regulated by the Insurance Regulatory Commission of Sri Lanka (IRCSL). There are 4 state ow