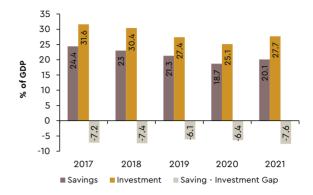

| 1. Dev | velopments in Fiscal Policy, Strategy and Challenges                        |    |
|--------|-----------------------------------------------------------------------------|----|
| 1.1    | Government Fiscal Operations                                                | 06 |
| 2. Ec  | onomic Developments in 2021                                                 |    |
| 2.1    | Sectoral GDP Growth Rates in 2021 (%)                                       | 16 |
| 2.2    | Gross Domestic Product (GDP) at Constant (2010) market prices, 2016 to 2021 | 18 |
| 2.3    | Sectoral Distribution of GDP Growth (%) -Constant (2010) Prices             | 20 |
| 2.4    | Minor Export Agricultural Crops: Production and Exports (MT)                | 23 |
| 2.5    | Performance of the Selected Industrial Exports                              | 24 |
| 2.6    | Selected Indicators of Service Sector                                       | 26 |
| 2.7    | Domestic Demand, Supply and Trade Balance                                   | 27 |
| 2.8    | Aggregate Supply and Use of Goods and Services                              | 27 |
| 2.9    | Investment and Savings                                                      | 28 |
| 2.10   | External Trade                                                              | 29 |
| 2.11   | Import & Export of Services                                                 | 30 |
| 2.12   | Value of Industrial Exports                                                 | 31 |
| 2.13   | Value of Agricultural Exports                                               | 31 |
| 2.14   | Value of Imports                                                            | 33 |
| 2.15   | Balance of Payments: 2017- 2021                                             | 34 |
| 2.16   | Outstanding Loans and Advances Granted by Commercial Banks                  | 36 |
| 2.17   | Movements in the Capital Market                                             | 39 |
| 3. Glo | obal Economic Developments                                                  |    |
| 3.1    | Snapshot of the World – 2021                                                | 43 |
| 3.2    | World Output                                                                | 44 |
| 3.3    | Inflation at Average Consumer Prices                                        | 45 |
| 3.4    | General Government Fiscal Balance : Overall Balance                         | 46 |
| 3.5    | General Government Gross Debt                                               | 47 |
| 3.6    | World Trade Volume                                                          | 48 |
| 3.7    | Price Indexes (2010=100)                                                    | 49 |
| 4. Go  | vernment Revenue                                                            |    |
| 4.1    | Summary of Government Revenue                                               | 52 |
| 4.2    | Estimated and Actual Revenue - 2021                                         | 53 |
| 4.3    | Government Revenue                                                          | 57 |
| 4.4    | Government Tax Revenue - By Source                                          | 59 |
| 4.5    | Value Added Tax Revenue                                                     | 60 |