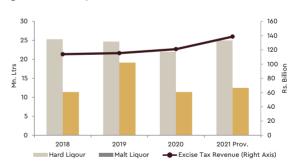

| 3                           |

Sources: Department of Fiscal Policy, Department of Customs and Department of Excise

Revenue from Excise duty on motor vehicles significantly declined by 62.9 percent to Rs. 18.1 billion in 2021, compared to Rs. 48.8 billion in 2020 due to the decline in the importation of motor vehicles by 79.4 percent to 21,832 vehicles in 2021, compared to 105,987 vehicles in 2020 reflecting the impact of the continuation of the imposition of import restrictions on motor vehicles effective from March 2020 to lessen the pressure on the balance of payment.

Figure 4.3 | Cigarette Production and Excise Duty Revenue



Sources : Department of Fiscal Policy and Department of Excise

Figure 4.4 | | Liquor Production and Excise Tax Revenue



Sources: Department of Fiscal Policy and Department of Excise Note: Liquor production after 2017 is in absolute liters

Meanwhile, the revenue from cigarettes declined by 6.2 percent to Rs. 88.5 billion in 2021, compared to Rs. 94.3 billion in 2020 mainly due to a decline in production of cigarettes with a length over 67mm despite the increase in production by 4.3 percent to 2,384 million sticks in 2021 from 2,287 million sticks in 2020.

<sup>(</sup>a) Provisional

However, the revenue generated from petroleum products increased by 4.2 percent to Rs. 55.3 billion in 2021 from Rs. 53.1 billion in 2020 mainly due to the augmented demand

for fuel in 2021 driven by the ease of mobility restrictions and enhanced economic activities with the success of the vaccination programme. The excise d