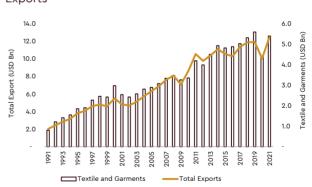

ion in 2020 surpassing the highest export earnings recorded in 2019. Export earnings as a percentage of GDP augmented to 14.8 percent in 2021 from 12.4 percent in 2020. This was due to the increased industrial, agricultural and mineral exports with the higher demand and reestablishment of supply chains with the normalization of international trade. Accordingly, industrial exports grew by 26.5 percent to USD 9,702.0 million, agricultural exports grew by 16.8 percent to USD 2,729.5 million and mineral exports grew by 77.3 percent to USD 44.5 million. Garments, rubber products and tea exports were the highest contributors to the exports in 2021.

Figure 2.9 | Composition of Exports



LICD Million

Source: Central Bank of Sri Lanka

Figure 2.10 | Total Exports and Textile & Garments Exports



<sup>(</sup>a) Provisional

Table 2.12 | Value of Industrial Exports

|                                     |       |       |       | US    | SD Million          |
|-------------------------------------|-------|-------|-------|-------|---------------------|
| ltem                                | 2017  | 2018  | 2019  | 2020  | 2021 <sup>(a)</sup> |
| Textile and Garments                | 5,032 | 5,318 | 5,597 | 4,423 | 5,435               |
| Rubber Products                     | 835   | 875   | 866   | 786   | 1,050               |
| Petroleum and Chemical Products     | 581   | 622   | 521   | 374   | 506                 |
| Gems, Diamonds and Jewellery        | 257   | 278   | 306   | 181   | 277                 |
| Machinery and Mechanical Appliances | 371   | 435   | 400   | 338