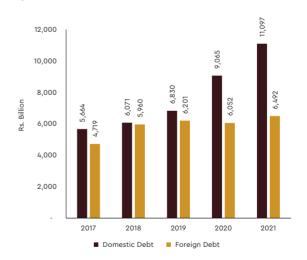

| 6. Ca  | sh Flow Management, Deficit Financing and Debt                                      |     |
|--------|-------------------------------------------------------------------------------------|-----|
| 6.1    | Government Treasury Cash Flow Operations – 2021                                     | 114 |
| 6.2    | ODA Commitments and Marketing Borrowings 2021, by Development Partner (USD Million) | 115 |
| 6.3    | Foreign Financing ODA Commitments and Market Borrowing                              | 116 |
| 6.4    | Disbursements of Foreign Loans and Grants from 1st January to 31st December 2021    | 118 |
| 6.5    | Committed Undisbursed Balance as at 31st December 2021                              | 119 |
| 6.6    | Central Government Domestic Debt                                                    | 121 |
| 6.7    | Domestic Debt Service Payments                                                      | 124 |
| 6.8    | Debt Service Forecast for 2021–2027                                                 | 124 |
| 6.9    | ODA Disbursements with Financial Terms January - December 2021                      | 125 |
| 6.10   | Grand Disbursements 2021                                                            | 131 |
| 7. Dev | velopment Finance                                                                   |     |
| 7.1    | Local Financial Loans schemes progress as at 31.12.2021                             | 137 |
| 7.2    | Funds Disbursed by Commercial and Specilized Banks to SMEs - 2021                   | 137 |
| 7.3    | Progress of the SME Credit Line and Emergency Response Components as at 31.12.2021  | 138 |
| 7.4    | Progress of the We-Fi Grant as at 31.12.2021                                        | 139 |
| 7.5    | Progress of the Tea Smallholder Loan Scheme as at 31.12.2021                        | 139 |
| 7.6    | Progress of the RSPGLoC as at 31.12.2021                                            | 140 |
| 7.7    | Special Loan Scheme for Organic Fertilizer, Herbicides and Pesticides Manufactures  | 141 |
| 7.8    | Performance of Smallholder Plantation Sector, 2018–2021                             | 142 |
| 7.9    | Maize cultivation, 2015–2021                                                        | 142 |
| 7.10   | Progress of Grain Preservation Centers, 2015 - 2021                                 | 143 |
| 7.11   | Settlement of Interest Subsidy for Senior Citizen's Fixed Deposits, 2015 - 2021     | 144 |
| 7.12   | Paddy Purchased under the Government Paddy Purchasing Programme, 2015 – 2021        | 146 |
| 7.13   | Progress of Granting Loans for Purchasing Paddy for Private Sector, 2020–2021       | 146 |
| 7.14   | Progress of Green Gram Purchasing by District Secretaries                           | 147 |
| 7.15   | Several Measures to Protect Consumers and Producers 2021-22                         | 148 |
| 7.16   | The implementation Progress of the Home Shop Programme                              | 149 |
| 7.17   | The implementation Progress of the Housing Loan Scheme                              | 149 |
| 8. Pei | rformance of State Owned Enterprises (SOEs)                                         |     |
| 8.1    | Financial Outturn of Key SOEs                                                       | 153 |
| 8.2    | Levy/ Dividend Income from SOEs                                                     | 153 |
| 8.3    | Asset Base of Key SOEs                                                              | 155 |
| 8.4    | Installed Capacity and Power Generation of CEB - 2019-2021                          | 155 |