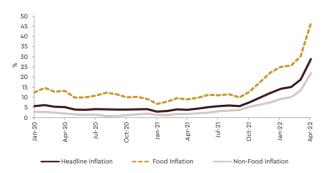

rlying inflation in the economy, as measured by the movements of the CCPI began to rise in the second half of 2021 with the growth in money supply, price increments on milk powder and bakery products, the drop in essential imports due to the foreign exchange crisis and other supply side shocks. Year-on-year core inflation as measured by the CCPI rose from 6.3 percent in October 2021 to 8.3 percent in December 2021 and reached an unprecedented 22.0 percent in April 2022. Year-on-year core inflation as measured by the movements in NCPI also shows a similar trend increasing sharply from the beginning of October 2021 from 7.2 percent to 10.8 percent in December 2021 and increasing to 27.9 percent at the end of April 2022.

Figure 2.14 | Headline Inflation, Food Inflation & Non-food Inflation



Source: Department of Census and Statistics

# **Equity Market Developments**

The equity market showed higher growth momentum in 2021 compared to 2020. The All-Share Price Index (ASPI) notably increased by 80.5 percent to 12,226 points in 2021, compared to 6,774 points in 2020, which is the highest point recorded in the last 10 years. Meanwhile, the S&P SL20 index, which represents the top and the most liquid stocks, increased by 60.5 percent to 4,233 points in 2021, compared to 2,638 points in 2020. However, ASPI dropped to 8,144 points while the S&P SL20 index dropped to 2,624 points as of April 8, 2022.

The market capitalization recorded its 10-year highest of Rs. 5,489 billion at the end of 2021. This was declined by 30.4 percent to Rs. 3,827 billion at the end of the first quarter