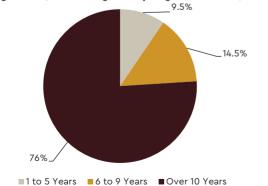

| 2022     | 2023    | 2024    | 2025    | 2026    | 2027        |  |  |  |  |  |  |  |
| Principal | 2,581.7     | 3,201.6  | 3,086.0 | 3,454.9 | 4,235.1 | 3,057.8 | 3,352.7     |  |  |  |  |  |  |  |
| Interest  | 1,280.8     | 1,233.0  | 1,155.4 | 1,061.2 | 970.6   | 820.2   | 671.4       |  |  |  |  |  |  |  |
| Total     | 3,862.5     | 4,434.7  | 4,241.4 | 4,516.1 | 5,205.7 | 3,878.1 | 4,024.1     |  |  |  |  |  |  |  |

Rs. Million

1,169,522

1,590,131

Source : Department of External Resources

(i) USD estimations are based on the average of the exchange rates as at 31st December 2021, Forecast was made based on existing portfolio only, (i.e. debt stock to be accumulated due to new commitments are not included)

Figure 6.10 | Outstanding Debt by Original Maturities (USD Million)



Source : Department of External Resources

Figure 6.9 | Domestic Debt Service Payments as a % of GDP and Total Government Revenue: 2011- 2021



Sources: Central Bank of Sri Lanka and Department of Treasury Operations

### 6.6.2 Foreign Debt Service Payments

Total debt service payments from 1st January to 31st December 2021 amounted to USD 3,862.5 million of which, USD 2,581.7 million was in lieu of principal repayments and the balance USD 1,290.8 million for the payment of interest.

The majority of the outstanding debt was in US dollars accounting for almost 68 percent, followed by the special drawing rights (SDR) at 14 percent, Japanese Yen at 9 percent and Chinese Yuan Renminbi at 4 percent.

Figure 6.11 | Composition of Outstanding Debt by Currency



Source: Department of External