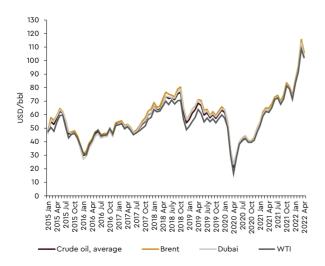

## **FIGURES**

| 1. De | velopments in Fiscal Policy, Strategy and Challenges                  |          |
|-------|-----------------------------------------------------------------------|----------|
| 1.1   | Revenue and Grants and Tax Revenue as a % of GDP                      | 07       |
| 1.2   | Recurrent Expenditure Vs Revenue Including Grants                     | 07       |
|       | Government Revenue and Expenditue                                     | 07       |
|       | Key Fiscal Balances 2010–2021                                         | 08       |
| 1.5   | Central Government Debt (as a % of GDP)                               | 08       |
| 2. Ec | onomic Developments in 2021                                           |          |
| 2.1   | Quarterly Growth Rates of GDP                                         | 16       |
|       | Per capita GDP (USD)                                                  | 17       |
|       | Agriculture Sector Composition-2021                                   | 21       |
|       | Industry Sector Composition-2021                                      | 24       |
|       | Saving - Investment Gap                                               | 28       |
|       | Growth in Exports & Imports & Trade Balance (Quarterly) Trade Balance | 29       |
|       | Balance of Payments                                                   | 29<br>29 |
|       | Composition of Exports                                                | 30       |
|       | Total Exports and Textile & Garments Exports                          | 30       |
|       | Workers' Remittances                                                  | 34       |
|       | Reserve Money and Private Sector Credit Growth                        | 35       |
|       | Private Sector Credit Growth and Trade Deficit                        | 35       |
| 2.14  | Headline Inflation, Food Inflation & Non-Food Inflation               | 38       |
| 3. Gl | obal Developments                                                     |          |
| 3.1   | Monthly Movements in 6 Months LIBRO                                   | 46       |
|       | Exchange Rates Against USD : 2007 - April 2022                        | 48       |
| 3.3   | Crude Oil Prices : 2015 January – 2022 April                          | 49       |
| 4. G  | overnment Revenue                                                     |          |
| 4.1   | Government Revenue                                                    | 57       |
| 4.2   | Composition of Tax Revenue - 2021                                     | 59       |
| 4.3   | Cigarette Production & Excise Duty Revenue                            | 61       |
| 4.4   | Liquor Production and Excise Tax Revenue                              | 61       |
| 5. G  | overnment Expenditure                                                 |          |
| 5.1   | Central Government Expenditure on Healthcare in 2021                  | 102      |
| 5.2   |                                                                       | 104      |
| 5 3   | Expenditure on Skills Development Sector 2020 - 2021                  | 106      |