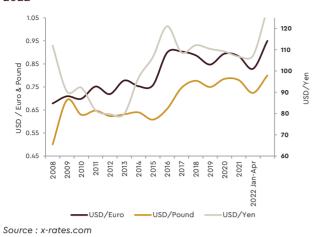

## **FIGURES**

| 1. De | velopments in Fiscal Policy, Strategy and Challenges                  |          |
|-------|-----------------------------------------------------------------------|----------|
| 1.1   | Revenue and Grants and Tax Revenue as a % of GDP                      | 07       |
| 1.2   | Recurrent Expenditure Vs Revenue Including Grants                     | 07       |
|       | Government Revenue and Expenditue                                     | 07       |
|       | Key Fiscal Balances 2010–2021                                         | 08       |
| 1.5   | Central Government Debt (as a % of GDP)                               | 08       |
| 2. Ec | onomic Developments in 2021                                           |          |
| 2.1   | Quarterly Growth Rates of GDP                                         | 16       |
|       | Per capita GDP (USD)                                                  | 17       |
|       | Agriculture Sector Composition-2021                                   | 21       |
|       | Industry Sector Composition-2021                                      | 24       |
|       | Saving - Investment Gap                                               | 28       |
|       | Growth in Exports & Imports & Trade Balance (Quarterly) Trade Balance | 29       |
|       | Balance of Payments                                                   | 29<br>29 |
|       | Composition of Exports                                                | 30       |
|       | Total Exports and Textile & Garments Exports                          | 30       |
|       | Workers' Remittances                                                  | 34       |
|       | Reserve Money and Private Sector Credit Growth                        | 35       |
|       | Private Sector Credit Growth and Trade Deficit                        | 35       |
| 2.14  | Headline Inflation, Food Inflation & Non-Food Inflation               | 38       |
| 3. Gl | obal Developments                                                     |          |
| 3.1   | Monthly Movements in 6 Months LIBRO                                   | 46       |
|       | Exchange Rates Against USD : 2007 - April 2022                        | 48       |
| 3.3   | Crude Oil Prices : 2015 January – 2022 April                          | 49       |
| 4. G  | overnment Revenue                                                     |          |
| 4.1   | Government Revenue                                                    | 57       |
| 4.2   | Composition of Tax Revenue - 2021                                     | 59       |
| 4.3   | Cigarette Production & Excise Duty Revenue                            | 61       |
| 4.4   | Liquor Production and Excise Tax Revenue                              | 61       |
| 5. G  | overnment Expenditure                                                 |          |
| 5.1   | Central Government Expenditure on Healthcare in 2021                  | 102      |
| 5.2   |                                                                       | 104      |
| 5 3   | Expenditure on Skills Development Sector 2020 - 2021                  | 106      |