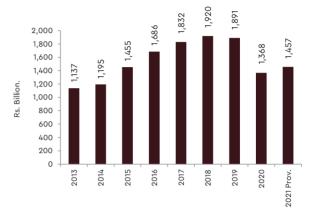

We-Fi Women Entrepreneurs Financial Institute

WEO World Economic Outlook
WHO World Health Organization

WHT Withholding Tax

WTO World Trade Organization

Y-O-Y Year on Year

|                                                      | 2019    | 2020    | 2021 (a) |                                        | 2019      | 2020      | 2021 <sup>(a)</sup> |
|------------------------------------------------------|---------|---------|----------|----------------------------------------|-----------|-----------|---------------------|
| GDP                                                  |         |         |          | TOTAL GOVERNMENT DEBT (Rs. Bn)         | 13,031    | 15,117    | 17,589              |
| GDP at Market Prices (Rs.Bn)                         | 14,997  | 15,027  | 16,809   | Total Government Debt (Percent of GDP) | 86.9      | 100.6     | 104.6               |
| GDP at Market Prices (USD Bn)                        | 83.9    | 81.0    | 84.5     | Domestic (Percent of GDP)              | 45.5      | 60.3      | 66.0                |
| Per Capita GDP at Market Prices (Rs.)                | 687,848 | 685,587 | 758,680  | Foreign (Percent of GDP)               | 41.3      | 40.3      | 38.6                |
| Per Capita GDP at Market Prices (USD)                | 3,848   | 3,695   | 3,815    | Total Debt Service (Percent of GDP)    | 13.5      | 12.9      | 14.1                |
| GDP (Growth %)                                       | 2.3     | -3.6    | 3.7      |                                        |           |           |                     |
| GNP (Growth %)                                       | 2.2     | -3.5    | 4.0      | PROVINCIAL BUDGET                      |           |           |                     |
| Inflation - GDP Implicit Price Deflator (%) 2010=100 | 2.6     | 4.0     | 7.9      | Revenue (Rs.Bn)                        | 91.3      | 52.2      | 58.1                |
| Inflation - CCPI (%), 2013=100 (Annual Average)      | 4.3     | 4.6     | 6.0      | Tax Revenue (Rs.Bn)                    | 81.5      | 43.1      | 51.1                |
| Unemployment (%)                                     | 4.8     | 5.5     | 5.1      | Expenditure (Rs.Bn)                    | 310       | 337       | 376                 |
| Labour Force Participation Rate (%)                  | 52.3    | 50.6    | 49.9     | Central Government Transfers (Rs.Bn)   | 218.8     | 284.8     | 318.3               |
|                                                      |         |         |          |                                        |           |           |                     |
| STRUCTURE OF THE ECONOMY                             |         |         |          | MONETARY SECTOR DEVELOPMENTS           |           |           |                     |
| Share of GDP (%)                                     |         |         |          | Narrow Money (Rs.Bn)                   | 866       | 1,177     | 1,460               |
| Agriculture                                          | 7.0     | 7.1     | 6.9      | Broad Money(M <sub>2b</sub> ) (Rs.Bn)  | 7,624     | 9,406     | 10,647              |
| Industry                                             | 26.4    | 25.5    | 25.9     | Money Growth (M <sub>2b</sub> ) (%)    | 7.0       | 23.4      | 13.2                |
| Services                                             | 57.5    | 58.7    | 58.3     |                                        |           |           |                     |
| Tax-Subsidier                                        | 9.1     | 8.7     | 8.9      |                                        |           |           |                     |
| Sectoral Growth (%)                                  |         |         |          | ACCESS TO BANKING & FINANCE            |           |           |                     |
| Agriculture                                          | 1.2     | -2.2    | 2.0      | Domestic Commercial Banks              | 13        | 13        | 13                  |
| Industry                                             | 2.6     | -6.9    | 5.3      | Branches                               | 2,857     | 2,869     | 2,874               |
| Services                                             | 2.3     | -1.6    | 3.0      | Foreign Commercial Banks               | 13        | 11        | 11                  |
|                                                      |         |         |          | Branches                               | 50        | 46        | 45                  |
| EXTERNAL TRADE                                       |         |         |          | Specialized Banks                      | 6         | 6         | 6                   |
| Exports (USD Mn)                                     | 11,940  | 10,047  | 12,499   | Branches                               | 700       | 704       | 705                 |
| Imports (USD Mn)                                     | 19,937  | 16,055  | 20,637   |                                        |           |           |                     |
| Trade Balance (USD Mn)                               | -7,997  | -6,008  | -8,139   | ATMs                                   |           |           |                     |
| Tourism Earning (USD Mn)                             | 3,607   | 682     | 507      | Domestic Commercial Banks              | 5,334     | 5,687     | 5,837               |
| Worker's Remittances (USD Mn)                        | 6,717   | 7,104   | 5,491    | Foreign Commercial Banks               | 59        | 57        | 54                  |
| Current Account Balance (USD Mn)                     | -1,843  | -1,187  | -3,343   | Specialized Banks                      | 401       | 432       | 451                 |
| Overall Balance of Payment (USD Mn)                  | 377     | -2,328  | -3,967   |                                        |           |           |                     |
| GOVERNMENT FINANCE                                   |         |         |          | Insurance Companies                    | 28        | 27        | 27                  |
| Revenue (Rs.Bn)                                      | 1,891   | 1,368   | 1,457    | Registered Finance Companies           | 42        | 40        | 39                  |
| Tax Revenue (Rs.Bn)                                  | 1,735   | 1,217   | 1,298    | Specialized Leasing Companies          | 4         | 3         | 3                   |
| Non -Tax Revenue (Rs.Bn)                             | 156     | 151     | 159      | Student Savings Units                  | 3,783     | 3,787     | 3,695               |
| Revenue (USD Mn)                                     | 10,577  | 7,373   | 7,326    | Credit Cards Issued                    | 353,826   | 235,310   | 285,888             |
| Tax Revenue (USD Mn)                                 | 9,704   | 6,557   | 6,527    | Credit Cards in Use                    | 1,854,103 | 1,984,525 | 2,054,985           |
| Non Tax Revenue (USD Mn)                             | 872     | 816     | 800      |                                        |           |           |                     |
| Total Expenditure and Net Lending (Rs.Bn)            | 3,338   | 3,041   | 3,522    | EXCHANGE RATES                         |           |           |                     |
| Current Expenditure (Rs.Bn)                          | 2,425*  | 2,548*  | 2,748    | Annual Average                         |           |           |                     |
| Capital Expenditure and Net Lending (Rs.Bn)          | 913*    | 493*    | 774      | Rs/USD                                 | 178.78    | 185.52    | 198.88              |
| Current Account Balance/(Percent of GDP)             | -3.6    | -7.9    | -7.7     | Rs/SDR                                 | 246.97    | 258.61    | 283.18              |
| Primary Deficit/(Percent of GDP)                     | -3.6    | -4.6    | -6.0     |                                        |           |           |                     |
| Budget Deficit/(Percent of GDP)                      | -9.6    | -11.1   | -12.2    | Year End                               |           |           |                     |
| Total Expenditure and Net Lending (USD Mn)           | 18,670  | 16,391  | 17,708   | Rs/USD                                 | 181.63    | 186.41    | 200.43              |
| Current Expenditure (USD Mn)                         | 13,562  | 13,736  | 13,815   | Rs/SDR                                 | 251.17    | 268.48    | 280.53              |
| Capital Expenditure and Net Lending (USD Mn)         | 5,109   | 2,655   | 3,893    |                                        |           |           |                     |
| Budget Deficit (USD Mn)                              | -8,049  | -8,989  | -10,348  |                                        |           |           |                     |
| (a) Provisional                                      |         |         |          |                                        |           |           |                     |