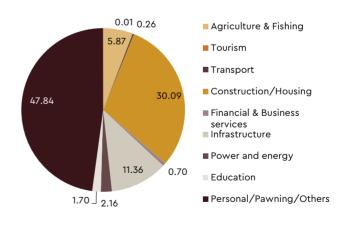

io at Rs. 1,428 billion and Rs. 539 billion, respectively in 2021, have recorded an incline of 15.4 percent and 4.3 percent, respectively over 2020.

In 2021, NSB recorded a profit before tax of Rs. 28.5 billion, with an increase of 82.6 percent compared to 2020 due to the improvement in net interest income by 56.8 percent from 34.8 billion in 2020 to 54.6 billion in 2021 or by Rs. 19.8 billion in 2021 compared to 2020 despite the increase in NPL to 2.97 percent from 2.79 percent in 2020.

Personal/pawning and other category contributed to 47.8 percent of the Bank's loan portfolio whilst construction/housing and agriculture sectors are the other major sectors that contributed to 30.09 percent and 5.87 percent, respectively.

Figure 8.9 | Credit Portfolio of the National Savings Bank 2021



Source: National Savings Bank

Table 8.10 | Financial Outturn of National Savings Bank

Rs. Million

| Description                             |         | Actual  |           | Provisional |           |  |
|-----------------------------------------|---------|---------|-----------|-------------|-----------|--|
| Description                             | 2017    | 2018    | 2019      | 2020        | 2021      |  |
| Total Income                            | 107,996 | 111,902 | 121,929   | 127,547     | 134,939   |  |
| Interest Income                         | 103,579 | 110,507 | 118,730   | 122,512     | 131,438   |  |
| Interest Expense                        | 78,445  | 85,622  | 89,898    | 87,622      | 76,809    |  |
| Net Interest Income                     | 25,134  | 24,885  | 28,