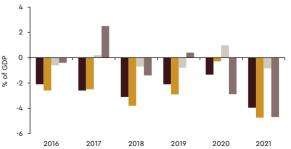

Special Drawing Rights (SDR) allocation of the International Monetary Fund (IMF) around USD 787 million in 2021, and receipt of bilateral currency swap arrangement between the CBSL and the Bangladesh Bank amounted to USD 200 million, and foreign currency term financing facility of around USD 810 million from the China Development Bank, were received in 2021. Further, Sri Lanka received financial assistance from the SAARCFINANCE swap of USD 400 million from the Reserve Bank of India. Also, USD 500 million credit facility was approved to import fuel in February 2022 and USD 1 billion was approved to import essential items including food. medicine and industrial raw materials in March 2022 under the Indian credit line facility.

Figure 2.7 | Trade Balance



Figure 2.8 | Balance of Payments



■ Current Account ■ Capital and Financial Account ■ Other ■ Balance of Payments

<sup>(</sup>a) Revised

<sup>(</sup>b) Provisional

Table 2.11 | Import & Export of Services

|                                   |       |                     | U     | 2D MIIIIOU          |
|-----------------------------------|-------|---------------------|-------|---------------------|
|                                   | Imp   | orts                | Expo  | orts                |
| Item                              | 2020  | 2021 <sup>(a)</sup> | 2020  | 2021 <sup>(a)</sup> |
| Transportation Services           | 1,059 | 256                 | 1,174 | 608                 |
| Computer and Information Services | 257   | 140                 | 971   | 1,168               |
| Travel and Tourism