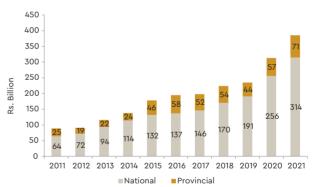

Healthcare

In 2021, the Government contribution to the health sector has further strengthened to lessen the impact of the COVID-19 on the society and economy.

Capital expenditure incurred by the Central Government through the Ministry of Health and the Provincial Councils (PCs) in 2021 was Rs. 112.8 Billion, an increase of 140.1 percent from Rs. 46.9 Billion in 2020, mainly due to capitalizing Rs. 69.08 Billion for COVID-19 vaccination programme. Also, the total recurrent expenditure of the health sector, including the PCs, increased by 2.4 percent to Rs. 272.6 Billion in 2021 from Rs. 266.1 Billion in 2020. Hence, the total expenditure, i.e. both the recurrent and capital expenditure, increased by 23.1 percent in 2021.

Figure 5.1 | Central Government Expenditure on Healthcare in 2021



Source : Department of National Budget

The expenditure on salaries and wages of the health sector employees increased from Rs. 144.2 billion to Rs. 160.2 billion, an increase of 11.1 percent compared to that of 2020. Comparatively, overtime payment and extra duty allowances increased to Rs. 32.6 billion in 2021 from Rs. 29.8 billion in 2020, mainly due to the additional workload during the COVID-19 pandemic.

<sup>&</sup>lt;sup>(a)</sup> Provisional

In 2021, the main focus of the health sector was directed to handling the challenges that emerged from the COVID-19 pandemic. A nationwide vaccination drive has been launched with the support of the World Bank (WB) and the Asian Development Bank (ADB). The ADB has provided USD 161.85 million to ensure the access to the COVID-19 vaccines to