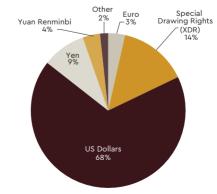

ginal Maturities (USD Million)



Source : Department of External Resources

Figure 6.9 | Domestic Debt Service Payments as a % of GDP and Total Government Revenue: 2011- 2021



Sources: Central Bank of Sri Lanka and Department of Treasury Operations

### 6.6.2 Foreign Debt Service Payments

Total debt service payments from 1st January to 31st December 2021 amounted to USD 3,862.5 million of which, USD 2,581.7 million was in lieu of principal repayments and the balance USD 1,290.8 million for the payment of interest.

The majority of the outstanding debt was in US dollars accounting for almost 68 percent, followed by the special drawing rights (SDR) at 14 percent, Japanese Yen at 9 percent and Chinese Yuan Renminbi at 4 percent.

Figure 6.11 | Composition of Outstanding Debt by Currency



Source: Department of External Resources

Annex 6.2 | ODA Disbursements with Financial Terms January- December 2021

| Annex 6.2                                    | ODA Disbursements with Fina                                                                            |          |                  | sbursed (m |      |               | ।<br>nnual Interest Rate            | <b>:</b> |                                                                      | ırs)                 | ם                                    |
|----------------------------------------------|--------------------------------------------------------------------------------------------------------|----------|------------------|------------|------|---------------|-------------------------------------|----------|-----------