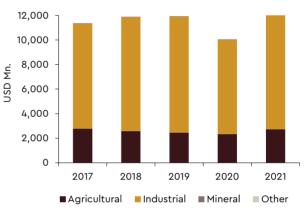

ise Earnings exports significantly increased by 24.4 percent to USD 12,499 million in 2021 from USD 10,047 million in 2020 surpassing the highest export earnings recorded in 2019. Export earnings as a percentage of GDP augmented to 14.8 percent in 2021 from 12.4 percent in 2020. This was due to the increased industrial, agricultural and mineral exports with the higher demand and reestablishment of supply chains with the normalization of international trade. Accordingly, industrial exports grew by 26.5 percent to USD 9,702.0 million, agricultural exports grew by 16.8 percent to USD 2,729.5 million and mineral exports grew by 77.3 percent to USD 44.5 million. Garments, rubber products and tea exports were the highest contributors to the exports in 2021.

Figure 2.9 | Composition of Exports



LICD Million

Source: Central Bank of Sri Lanka

Figure 2.10 | Total Exports and Textile & Garments Exports



<sup>(</sup>a) Provisional

Table 2.12 | Value of Industrial Exports

|                                     |       |       |       | US    | SD Million          |
|-------------------------------------|-------|-------|-------|-------|---------------------|
| ltem                                | 2017  | 2018  | 2019  | 2020  | 2021 <sup>(a)</sup> |
| Textile and Garments                | 5,032 | 5,318 | 5,597 | 4,423 | 5,435               |
| Rubber Products                     | 835   | 875   | 866   | 786   | 1,050               |
| Petroleum and Chemical Products     | 581   | 622   | 521   | 374   | 506                 |
| Gems, Diamonds and Jewellery        | 257   | 278