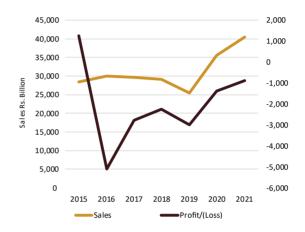

SL for an amount of Rs. 11.47 billion. Further, the General Treasury has given a Letter of Comfort for an amount of Rs. 3 billion and another two-Treasury guarantees for a total of Rs. 3.24 billion for the People's Bank on behalf of LSL. Therefore, required a better strategic plan to improve its financial position, market position and performance in line with the industry players' strategy.

Though LSL was able to increase its sales and decrease its losses, still they could not reach the break-even point of its operations despite the continuous financing support of the General Treasury. They should further focus on doing business while reducing the intermediaries, direct importation of essential items and try to gain profit from the economies of scale.

Figure 8.12 | Sales Vs Profit/Loss



Sources: Lanka Sathosa Ltd and Department of Public Enterprises

Table 8.30 | Financial Outturn of Lanka Sathosa Ltd.

Rs. Million

| Actua  | al                                                                                        | Provisional                                                                                                                                                                                                                             |