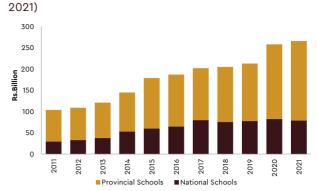

|         | Rs        | . Millior           | า       |
|--------------------------|-----------|---------|---------|-----------|---------------------|---------|
|                          |           | 2020    |         | 2         | 2021 <sup>(a)</sup> |         |
|                          | Recurrent | Capital | Total   | Recurrent | Capital             | Total   |
| Ministry of<br>Education | 64,029    | 19,180  | 83,209  | 67,853    | 11,280              | 79,133  |
| Provincial<br>Councils*  | 172,635   | 2,205   | 174,840 | 182,000   | 4,573               | 186,573 |
| Total                    | 236,664   | 21,385  | 258,049 | 249,853   | 15,853              | 265,706 |

Source: Department of State Accounts, Finance Commission

Figure 5.2 | Expenditure on School Education (2011-



Source: Department of National Budget

Table 5.12 | Expenditure on General Education by the Central Government in 2020-2021

Rs. Million

|                                                                                                                                      |           | 2020    |         |           |         |         |
|--------------------------------------------------------------------------------------------------------------------------------------|-----------|---------|---------|-----------|---------|---------|
|                                                                                                                                      | Recurrent | Capital | Total   | Recurrent | Capital | Total   |
| Ministry of Education