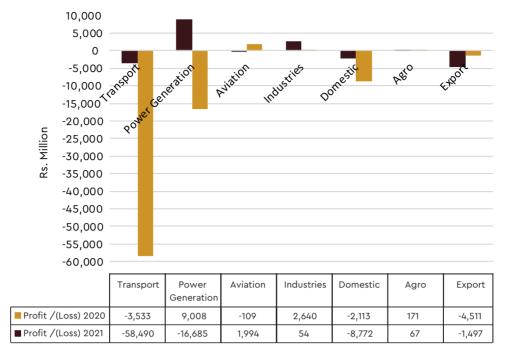

oss of Rs. 33,220 million and the finance cost of Rs. 25,643 million creating undue pressure on the banking system.

The outstanding dues from several government institutions including CEB, Sri Lankan Airlines etc. amounted to Rs. 157,861 million at the end of 2021 has further affected worsening the liquidity position of CPC. The Government supported the CPC operations by issuing Treasury Guarantee amounting to USD 3,300 million as collateral to secure the credit facilities from the two state banks.

In 2021, demand for petroleum products marginally rose by 2 percent to 5,129 Mn/Ltr compared to 5,029 Mn/Ltr in 2020 due to the slow recovery from the pandemic.

Figure 8.5 | Composition of Product Portfolio



Source: Ceylon Petroleum Corporation

158

Figure 8.6 | Sector wise Profitability



Source: Ceylon Petroleum Corporation

As per the sector wise profit/loss analysis on the petroleum sales, the loss created in the transport sector considerably increased up to Rs. 58,490 million in 2021 compared to Rs. 3,533 million in 2020 while the power generation sector loss also increased to Rs. 16,685 million. Also, the domestic sector loss was Rs. 8,772 million. Having absorbed all operational and financial shocks, the CPC performance in 2021 indicated furtherance of poor financial position adding the year loss of Rs. 82,208 million to the historically accumulated loss of Rs. 419,009 million at the year-end of 2021.

In this context, CPC's balance sheet needs to be restructured by injecting required finance using a more innovative financing strategy to smoothly running of its oper