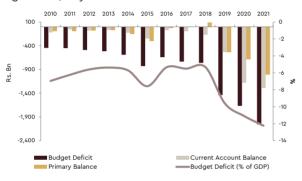

## **FIGURES**

| 1. De | velopments in Fiscal Policy, Strategy and Challenges                  |          |
|-------|-----------------------------------------------------------------------|----------|
| 1.1   | Revenue and Grants and Tax Revenue as a % of GDP                      | 07       |
| 1.2   | Recurrent Expenditure Vs Revenue Including Grants                     | 07       |
|       | Government Revenue and Expenditue                                     | 07       |
|       | Key Fiscal Balances 2010–2021                                         | 08       |
| 1.5   | Central Government Debt (as a % of GDP)                               | 08       |
| 2. Ec | onomic Developments in 2021                                           |          |
| 2.1   | Quarterly Growth Rates of GDP                                         | 16       |
|       | Per capita GDP (USD)                                                  | 17       |
|       | Agriculture Sector Composition-2021                                   | 21       |
|       | Industry Sector Composition-2021                                      | 24       |
|       | Saving - Investment Gap                                               | 28       |
|       | Growth in Exports & Imports & Trade Balance (Quarterly) Trade Balance | 29       |
|       | Balance of Payments                                                   | 29<br>29 |
|       | Composition of Exports                                                | 30       |
|       | Total Exports and Textile & Garments Exports                          | 30       |
|       | Workers' Remittances                                                  | 34       |
|       | Reserve Money and Private Sector Credit Growth                        | 35       |
|       | Private Sector Credit Growth and Trade Deficit                        | 35       |
| 2.14  | Headline Inflation, Food Inflation & Non-Food Inflation               | 38       |
| 3. Gl | obal Developments                                                     |          |
| 3.1   | Monthly Movements in 6 Months LIBRO                                   | 46       |
|       | Exchange Rates Against USD : 2007 - April 2022                        | 48       |
| 3.3   | Crude Oil Prices : 2015 January – 2022 April                          | 49       |
| 4. G  | overnment Revenue                                                     |          |
| 4.1   | Government Revenue                                                    | 57       |
| 4.2   | Composition of Tax Revenue - 2021                                     | 59       |
| 4.3   | Cigarette Production & Excise Duty Revenue                            | 61       |
| 4.4   | Liquor Production and Excise Tax Revenue                              | 61       |
| 5. G  | overnment Expenditure                                                 |          |
| 5.1   | Central Government Expenditure on Healthcare in 2021                  | 102      |
| 5.2   |                                                                       | 104      |
| 5 3   | Expenditure on Skills Development Sector 2020 - 2021                  | 106      |